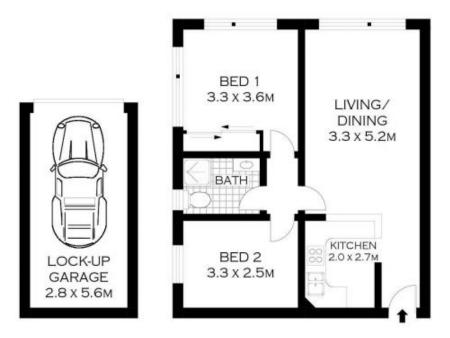

## 29/37 Gerrale Street CRONULLA NSW

Lifestyle - situated on the top floor within the heart of Cronulla and only moments to south Cronulla beach

accommodation - 2 bedrooms

Features - security block, sunny westerly aspect and lock up garage

Council rates \$236.70 per quarter (approx) Quarterly fees \$831.05 per quarter (approx)

2 🗀 1 🖺 1 🕰

**Price:** \$565,500

View: https://www.gibsonpartners.com/sale/nsw/sutherl

and/cronulla/residential/unit/5854854