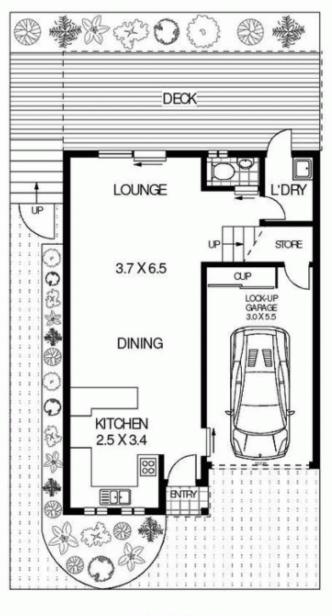

# 2 🎮 1 🚔 1 🚘

Price : \$ 650,000

View : https://www.gibsonpartners.com/sale/nsw/sutherl and/woolooware/residential/townhouse/5854844

Denise Howell 02 9523 1333

GROUND FLOOR

FIRST FLOOR