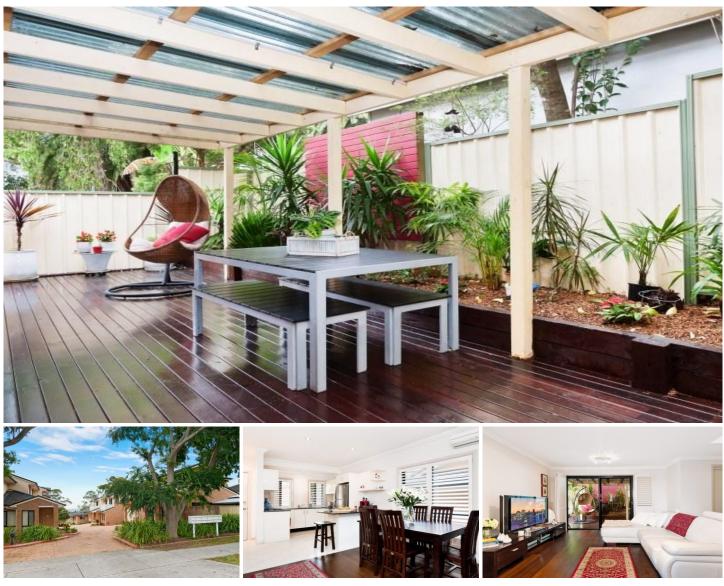

#### 8/86 Burraneer Bay Road WOOLOOWARE NSW

Lifestyle - stylish and sophisticated and offering low maintenance executive lifestyle, only a short stroll to Burraneer village shops and cafe lifestyle, this as new two bedroom townhouse will suit the most fastidious of buyers

Accommodation - open plan lounge /dining effortlessly flows into a west facing, sunny private decked courtyard with established landscaped garden, two generous sized bedrooms both with built in wardrobes, stylish bathroom plus separate downstairs powder room

Features - airconditioned both upstairs and downstairs, gourmet granite and stainless kitchen , internal laundry, automatic lock up garage with internal access, small boutique development