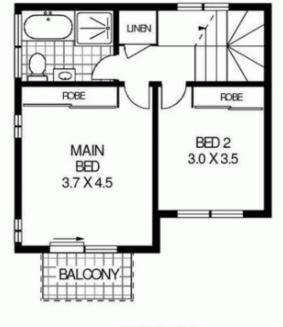

# 2 🎮 1 🚔 1 🚘

Price : \$ 650,000

View : https://www.gibsonpartners.com/sale/nsw/sutherl and/woolooware/residential/townhouse/5854844

Denise Howell 02 9523 1333

GROUND FLOOR

FIRST FLOOR