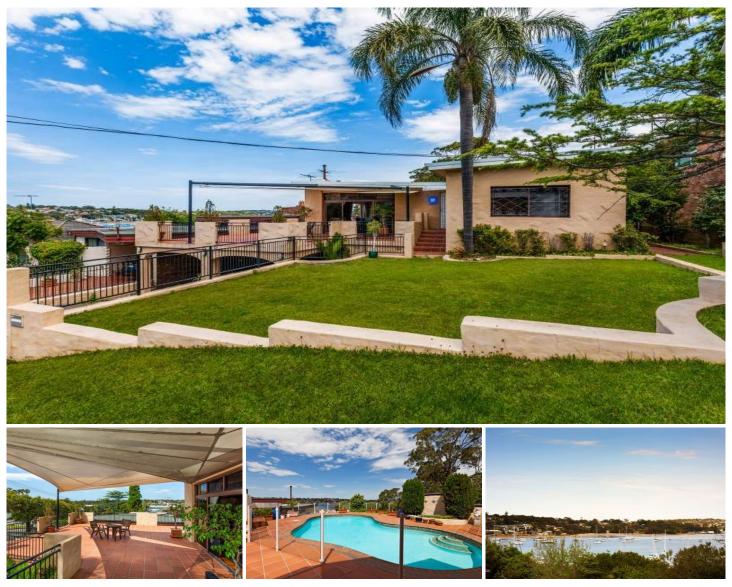

## 12 Coolangatta Avenue BURRANEER NSW

Lifestyle - framed by leafy treescape and bayside surrounds and blessed with a sunny northerly aspect this charming 4 bedroom family home is ideally suited for those looking to renovate and update, situated in an exclusive cul-de-sac on the popular Burraneer Peninsula

Accommodation - four generous bedrooms, the master with wonderful bay views, formal living with fireplace, open plan modern kitchen which flows to the outdoor entertaining area with inground swimming pool and wonderful views of the bay

Features - home office, built in bar, open plan kitchen, storeroom, downstairs rumpus/ family room tranquil bayside cul-de-sac. Land size 651 m2 approx.

**View :** https://www.gibsonpartners.com/sale/nsw/sutherl and/burraneer/residential/house/5854840