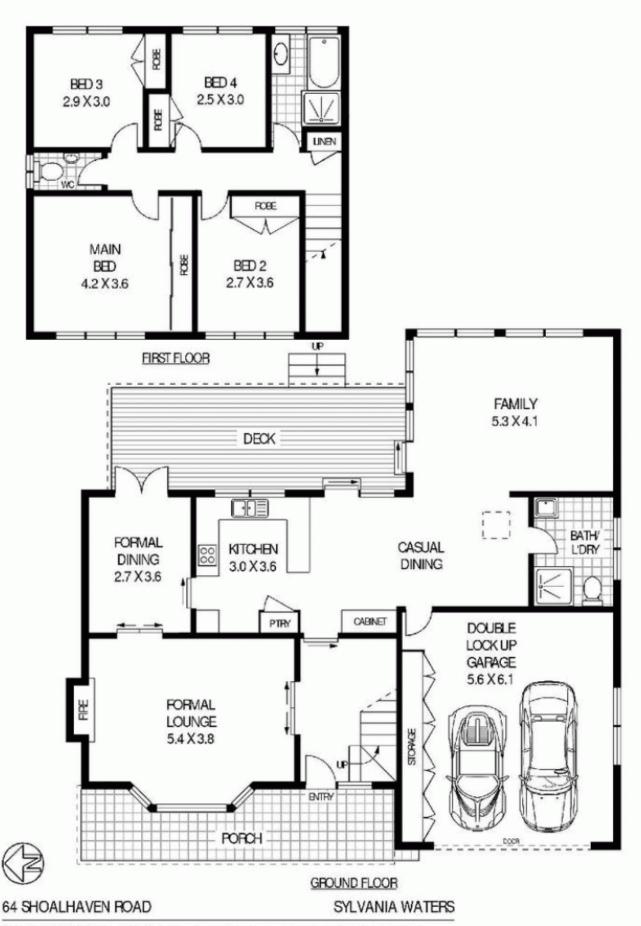

## 64 Shoalhaven Road SYLVANIA WATERS NSW

Lifestyle - exclusively positioned in a highly sought after pocket of Sylvania Waters, this lovingly maintained family home is offered for sale for the very first time, impressively well proportioned with a floor plan that emphasises on entertaining.

Accommodation - four generous bedrooms all with built ins, formal lounge separate formal dining plus spacious open plan family room flows to the outdoor alfresco entertaining and sun drenched northern in ground swimming pool.

Features - Brushbox timber flooring, fujitsu air conditioner, log fireplace, 2nd shower and toilet, double garage with internal access. Land size approx. 562 sqm.

4 📭 2 🚍 2 🚍

Land Size: 562 sqm

View : https://www.gibsonpartners.com/sale/nsw/s