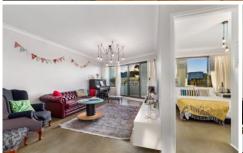

accommodation - two generous bedrooms with the master featuring air conditioning, walk in wardrobe, ensuite plus adjoining study with built in cabinetry. spacious, sun filled, open plan lounge and dining zones with granite and stainless kitchen, internal laundry, expansive west facing entertainer's terrace.