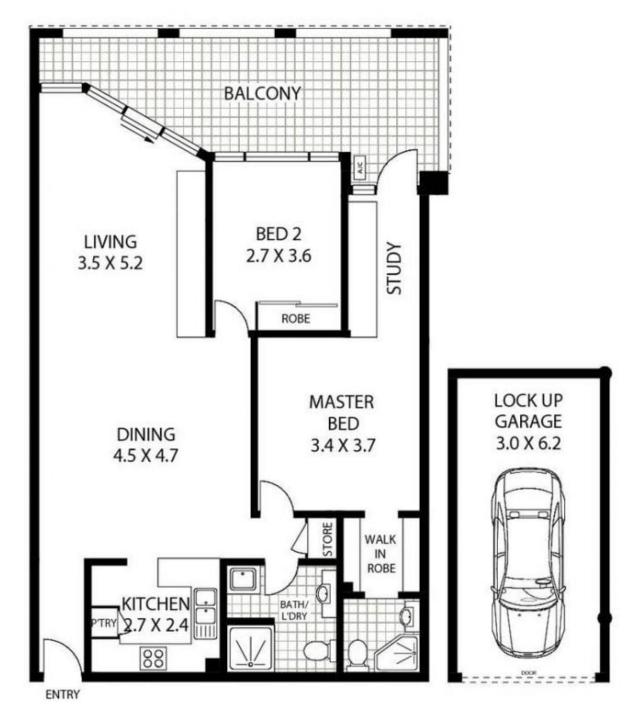

## 2/10 Mackay Street CARINGBAH NSW

lifestyle - capturing tranquil district views and encompassing an open leafy aspect this stylish two bedroom executive apartment has been lovingly transformed into a sleek city style abode.

accommodation - two generous bedrooms with the master featuring air conditioning, walk in wardrobe, ensuite plus adjoining study with built in cabinetry. spacious, sun filled, open plan lounge and dining zones with granite and stainless kitchen, internal laundry, expansive west facing entertainer's terrace.

features - polished concrete floor, sleek modern fittings, security lift access and lock up garage. walking distance to caringbah village shops, cafes, gyms, restaurants and

2 📮 2 🖺 1 🗬

Price : \$530,000 Building Size : 11 sqm

## **FIRST FLOOR**

2/10-20 MACKAY STREET

CARINGBAH

Floor Plan Disclaimer: Mind the Gap (mtg) floor plans/site plans are intended as an approximate guide only. No representations or warranties of any nature are given or intended and any person using this information other than as a guide should always rely on their own enquiries. Mind the Gap property marketing services / 1300 133 145 / Photography, Floor plans, Copywriting, Video, Online, Design / www.mindthegap.com.au