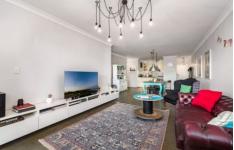

accommodation - two generous bedrooms with the master featuring air conditioning, walk in wardrobe, ensuite plus adjoining study with built in cabinetry. spacious, sun filled, open plan lounge and dining zones with granite and stainless kitchen, internal laundry, expansive west facing entertainer's terrace.