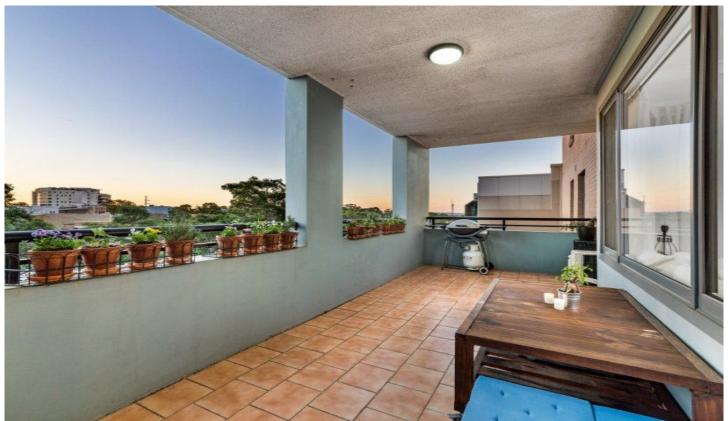

accommodation - two generous bedrooms with the master featuring air conditioning, walk in wardrobe, ensuite plus adjoining study with built in cabinetry. spacious, sun filled, open plan lounge and dining zones with granite and stainless kitchen, internal laundry, expansive west facing entertainer's terrace.

features - polished concrete floor, sleek modern fittings, security lift access and lock up garage. walking distance to caringbah village shops, cafes, gyms, restaurants and

2 📮 2 🖺 1 🗬

Price : \$530,000 Building Size : 11 sqm