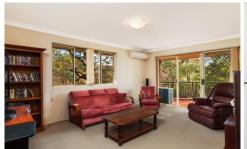

Accommodation - 2 generous bedrooms, both with built ins, open plan living area which expands to a sun filled private balcony, modern kitchen with as new appliances including gas cook top & dishwasher, internal laundry with extra storage.

Features - Situated in a leafy well maintained security block, air conditioning, gas, plenty of storage double side

2 📭 1 🖺 2 🗬

**View :** https://www.gibsonpartners.com/sale/nsw/sutherl and/engadine/residential/unit/5854826