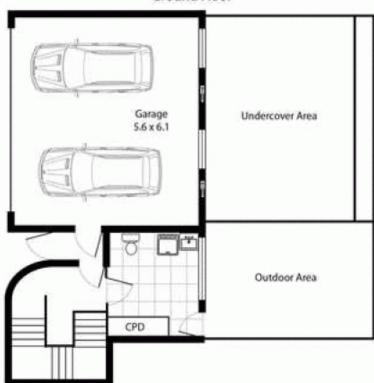

Accommodation - 3 generous bedrooms, master with en suite, Formal lounge, separate dining room plus separate study area, spacious modern dishwasher kitchen, private sun drenched garden which adjoins the double garage with sliding doors that also allows extra entertaining areas.

Features - double garage ,Laundry with 3rd toilet, ample storage. Strata rates \$557 per quarter approx. Townhouse size approx. 208m2. (Including garage)

3 🕮 2 🖺 2 🖨

Building Size: 22 sqm

View

: https://www.gibsonpartners.com/sale/ns w/sutherland/cronulla/residential/townho

## Ground Floor