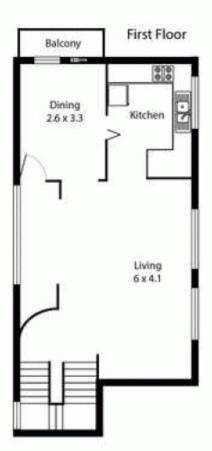

Accommodation - 3 generous bedrooms, master with en suite, Formal lounge, separate dining room plus separate study area, spacious modern dishwasher kitchen, private sun drenched garden which adjoins the double garage with sliding doors that also allows extra entertaining areas.

Features - double garage ,Laundry with 3rd toilet, ample storage. Strata rates \$557 per quarter approx. Townhouse size approx. 208m2. (Including garage)

3 🕮 2 🖺 2 🖨

Building Size: 22 sqm

View

: https://www.gibsonpartners.com/sale/ns w/sutherland/cronulla/residential/townho