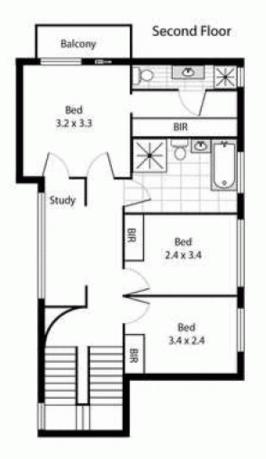

Accommodation - 3 generous bedrooms, master with en suite, Formal lounge, separate dining room plus separate study area, spacious modern dishwasher kitchen, private sun drenched garden which adjoins the double garage with sliding doors that also allows extra entertaining areas.

Features - double garage ,Laundry with 3rd toilet, ample storage. Strata rates \$557 per quarter approx. Townhouse size approx. 208m2. (Including garage)

3 🕮 2 🖺 2 🖨

Building Size: 22 sqm

View

: https://www.gibsonpartners.com/sale/ns w/sutherland/cronulla/residential/townho