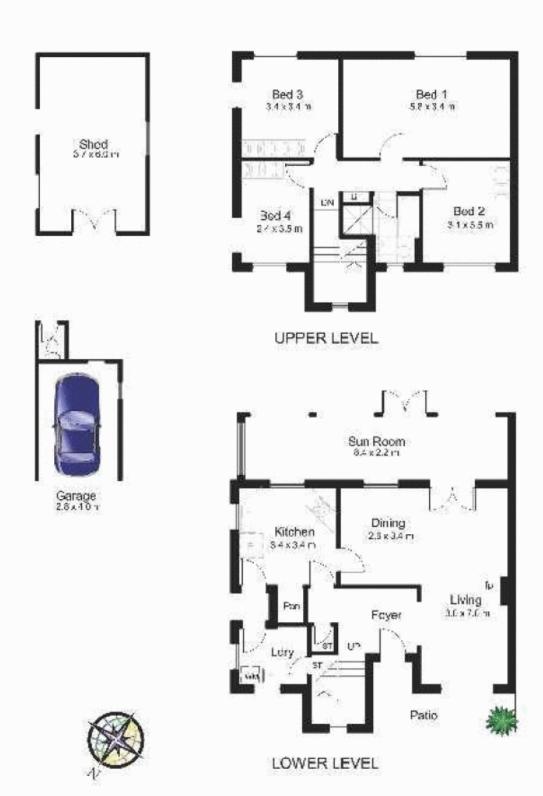

## 20 Penshurst Avenue PENSHURST NSW

Lifestyle - First time offered in 30 years, soaked in elegant historic appeal, from its picturesque facade to its beautifully maintained interior details, this elegant home promises a lifestyle of unmatched convenience situated less than 10 minutes walk to local shops, park and Penshurst station. Set over two spacious levels, with a flow to child-friendly level gardens, the home is perfectly laid out for relaxed family living and classic design.

Accommodation - Adding to the home's appeal is its spacious, features a quality timber kitchen with walk in pantry, rear sunroom extending fluidly to the rear yard. Outside an outdoor entertaining setting is sized to suit large gatherings and overlooks lush level lawns and gardens. There are four generously sized bedrooms in total, three with built-in wardrobes. Tranquil outlooks from living areas