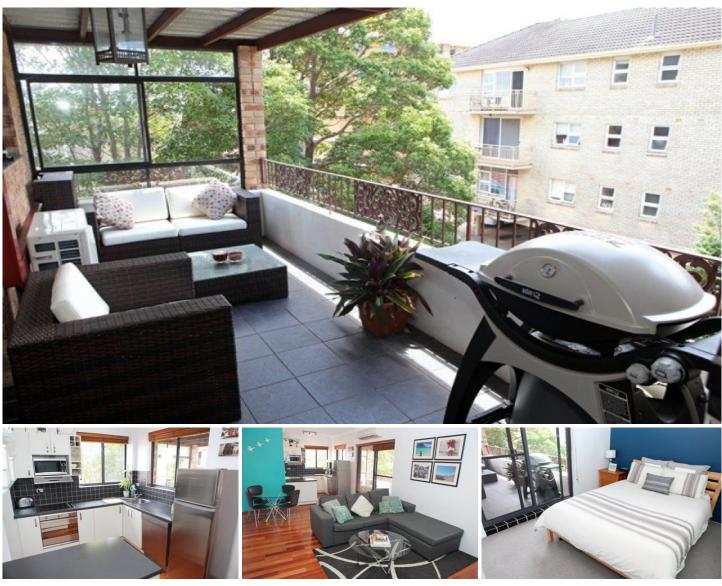

## Unit 10/11 Waratah Street CRONULLA NSW

Lifestyle - Situated in the popular "Spinnaker" building & moments away from the sand, surf & Cronulla lifestyle, this one bedroom unit is perfect for the first home buyer or investor.

Accommodation - Enjoy a fully renovated north facing top floor unit with a dishwasher kitchen complete with glass cook top and smeg appliances. The open plan living expands to a large tilled entertainers balcony. Complete with floor boards and highly sought after lock up garage.

Features - Over sized one bedder with 68m2 living space plus 16m2 garage, air-conditioning, blinds, plenty of storage. Strata rates approx. \$494.35 per quarter.