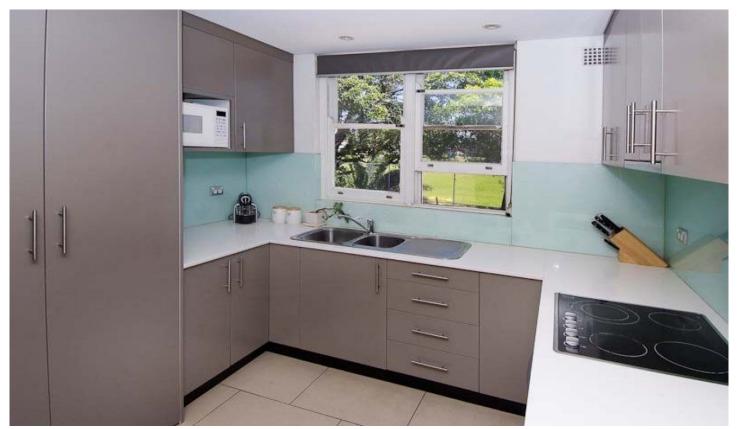

## 29/110 Kingsway CRONULLA NSW

Lifestyle - a stunning renovation has transformed this 2 bedroom unit into an ideal home or perfect investment.

Accommodation - 2 generous bedrooms, both with built ins. Spacious lounge room which flows onto a sun drenched west facing balcony and over looks Woolooware oval. Modern dishwasher kitchen with glass cooktop and floor to ceiling cupboards.