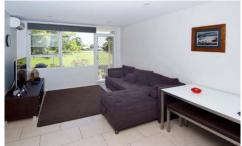

## 29/110 Kingsway CRONULLA NSW

Lifestyle - a stunning renovation has transformed this 2 bedroom unit into an ideal home or perfect investment.

Accommodation - 2 generous bedrooms, both with built ins. Spacious lounge room which flows onto a sun drenched west facing balcony and over looks Woolooware oval. Modern dishwasher kitchen with glass cooktop and floor to ceiling cupboards.