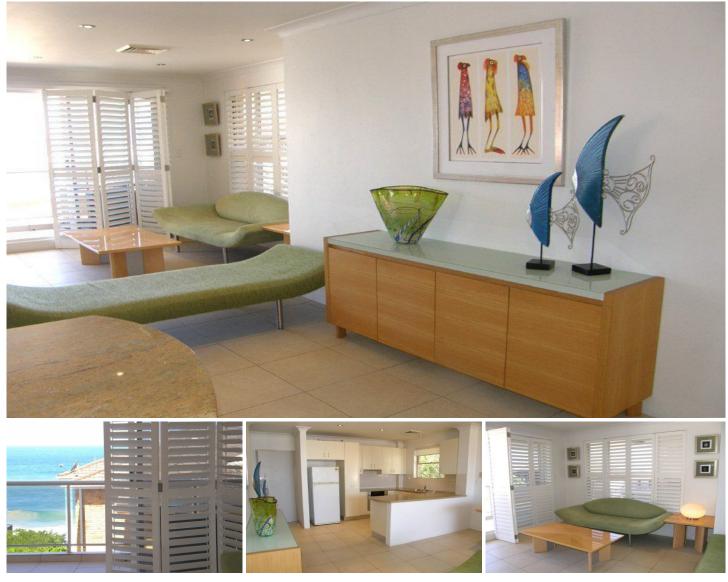

## 8/16 Ozone Street CRONULLA NSW

Lifestyle - penthouse style apartment , sharing a private entrance with only one other this spacious 3 bedroom property offers tranquil ocean views, modern open plan living, granite and stainless kitchen leads to wrap around entertainers balcony, stylish renovated bathrooms.

Accommodation - three bedrooms, two of which are double size and the master features a beautiful renovated ensuite, Double side by side lock up automatic garage plus separate lock up storage room.

Features - security block, direct esplanade access from apartment, internal access from garage and store room, unit size approx. 115m2, garage 32m2, storage 7m2 Council rates \$917 per annum Water \$152 per qtr, Strata fees \$1250 per qtr.