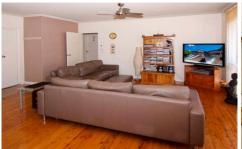

Accommodation - Two generous bedrooms, main with mirrored built-in robe. Open plan living area and modern dishwasher kitchen extends to a sunny north facing balcony.

Features - Own private entrance, polished floorboards, ground floor position, small development of only 5, walk to amenities. Council rates \$190.30 per quarter approx., water rates \$153.40 per quarter approx., strata levies \$500.00 per quarter approx. Unit size 83m2 plus garage 15m2 approx.