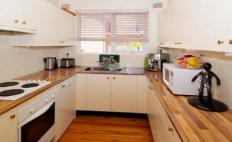

Accommodation - Two generous bedrooms, main with mirrored built-in robe. Open plan living area and modern dishwasher kitchen extends to a sunny north facing balcony.

Features - Own private entrance, polished floorboards, ground floor position, small development of only 5, walk to amenities. Council rates \$190.30 per quarter approx., water rates \$153.40 per quarter approx., strata levies \$500.00 per quarter approx. Unit size 83m2 plus garage 15m2 approx.