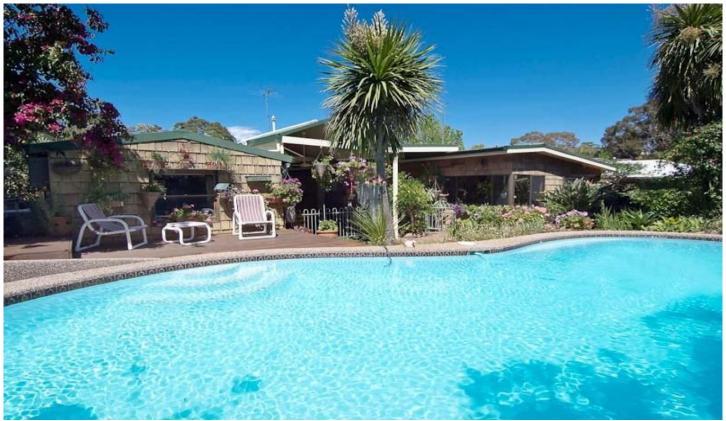

Presenting stunning resort style pool surrounded by established gardens and superb undercover timber patio. There is an adjoining fully tiled rumpus room complete with wet bar for year round enjoyment.