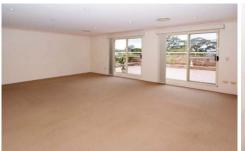

Accommodation - Master suite with walk in robe and ensuite. Two additional bedrooms with built ins and opening onto private balcony.

Features - Functional floorplan with large lounge and dining area, timber kitchen and separate laundry. Ducted air conditioning and double garage. The light filled interiors and fully tiled patio create a seamless blend of indoor and outdoor living. Apartment size approx. 187m2.