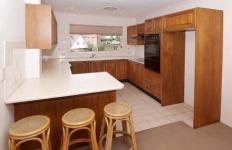

Accommodation - Master suite with walk in robe and ensuite. Two additional bedrooms with built ins and opening onto private balcony.

Features - Functional floorplan with large lounge and dining area, timber kitchen and separate laundry. Ducted air conditioning and double garage. The light filled interiors and fully tiled patio create a seamless blend of indoor and outdoor living. Apartment size approx. 187m2.