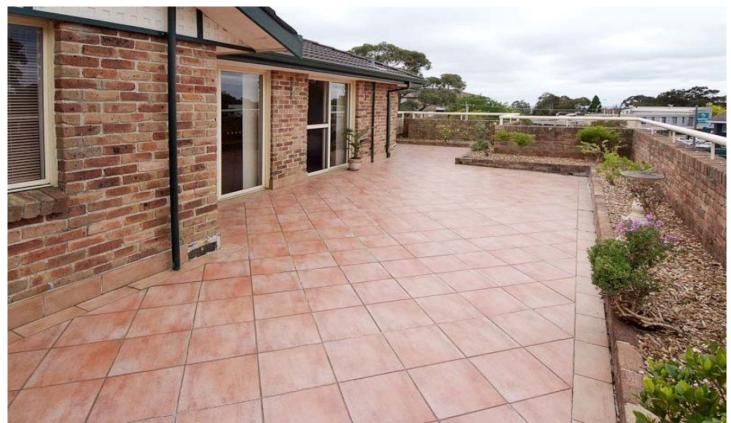

## 19/10-14 Warburton Street GYMEA NSW

Lifestyle - Unique penthouse style apartment with superb, oversized entertainer's patio in the heart of gymea village. With access to lively restaurants, shopping and transport virtually at your doorstep and offering sophisticated living and ultra convenience.

Accommodation - Master suite with walk in robe and ensuite. Two additional bedrooms with built ins and opening onto private balcony.

Features - Functional floorplan with large lounge and dining area, timber kitchen and separate laundry. Ducted air conditioning and double garage. The light filled interiors and fully tiled patio create a seamless blend of indoor and outdoor living. Apartment size approx. 187m2.