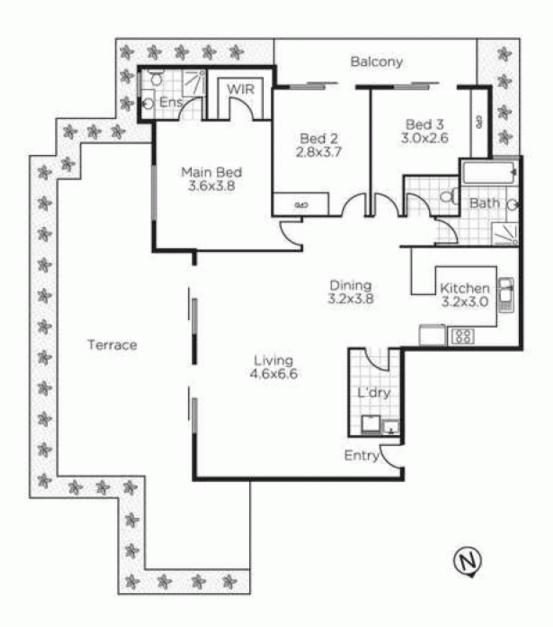

## 19/10-14 Warburton Street GYMEA NSW

Lifestyle - Unique penthouse style apartment with superb, oversized entertainer's patio in the heart of gymea village. With access to lively restaurants, shopping and transport virtually at your doorstep and offering sophisticated living and ultra convenience.

Accommodation - Master suite with walk in robe and ensuite. Two additional bedrooms with built ins and opening onto private balcony.

Features - Functional floorplan with large lounge and dining area, timber kitchen and separate laundry. Ducted air conditioning and double garage. The light filled interiors and fully tiled patio create a seamless blend of indoor and outdoor living. Apartment size approx. 187m2.