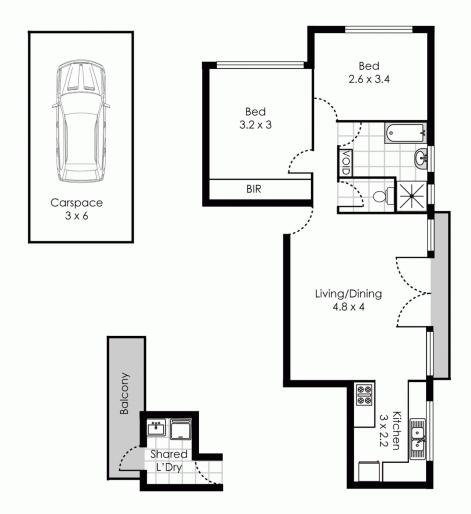

## 102/21 Coast Avenue CRONULLA NSW

Lifestyle - Situated in one of Cronulla South's most desirable locations, this 2 bedroom unit is moments to the Esplanade and overlooks Shelley Park and pool

Accommodation - 2 generous bedrooms, main with built in & water views. The cosy living area opens to a balcony with a breathtaking outlook of Shelley Park & the Esplanade.

Features - registered car space, Security block, first floor position, elevator, share laundry for each floor. Unit size 67.8sqm approx, car space 13.4sqm approx.

2 📭 1 📛 1 🗬

**View**: https://www.gibsonpartners.com/sale/nsw/sutherland/cronulla/residential/apartment/5854808