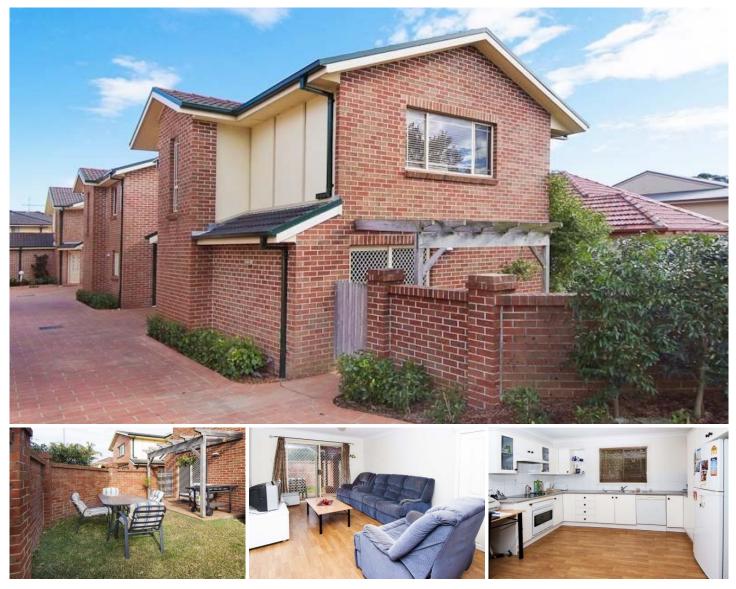

## BSON PARTNERS IN PROPERTY

6/405-407 Port Hacking Road CARINGBAH NSW

Lifestyle - Situated in a central location, this three bedroom townhouse is within close proximately to shops, schools, transport, restaurants & parks.

Accommodation - Enjoy three generous sized bedrooms, main with built in & en suite. The open plan living opens to a North East facing low maintenance yard, with a barbecue area for the entertainer.

Features - The property includes an automatic double lock up garage, floorboards along with a dishwasher kitchen, spacious internal laundry with separate toilet, plenty of storage. Size 209m2 (approx) Strata rates \$451.25 per quarter (approx). 3 🛤 2 🚔 2 🛱