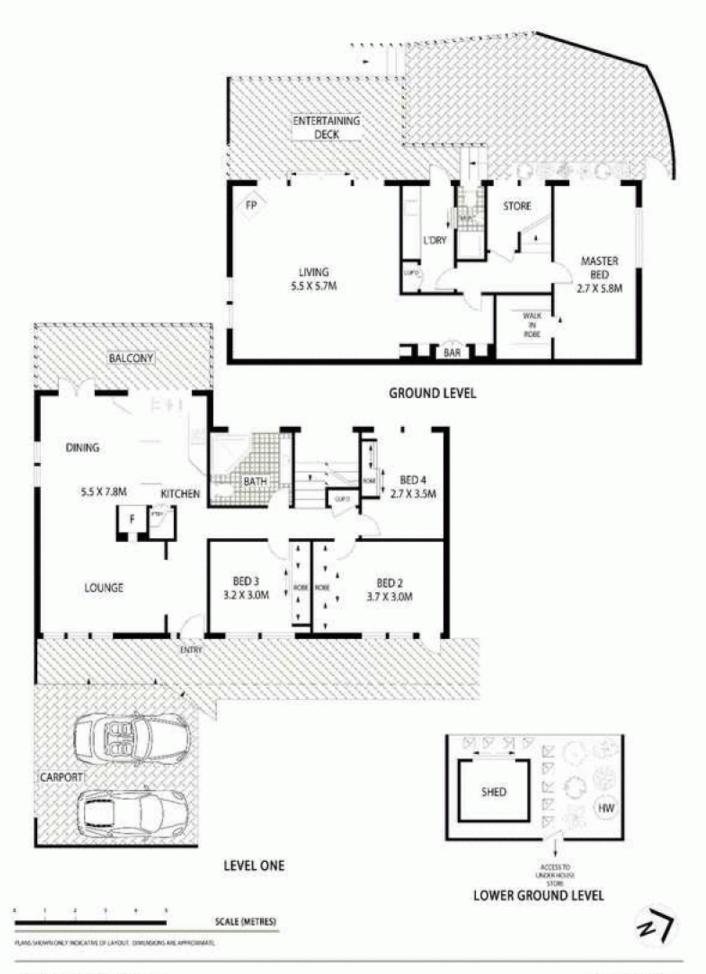

## 3 Huskisson Street GYMEA BAY NSW

Lifestyle - Enjoy solace, tranquil surrounds and gorgeous bush outlook from this very smart 4 bedroom family residence located in a quiet cul de sac .

Accommodation - 4 spacious bedrooms, master with walk in robe. 2 modern beautifully renovated bathrooms. Spacious modern dishwasher and granite kitchen adjoining entertainers balcony which overlooks the private sundrenched in ground pool.

Features - Two level living areas, private balconies saltwater in-ground pool level grassed rear garden , generous double size carport plus secure storage. Stunning presentation complimented by plantation shutters and polished floor boards. Also includes combustion wood fire, gas heating and air-conditioning.