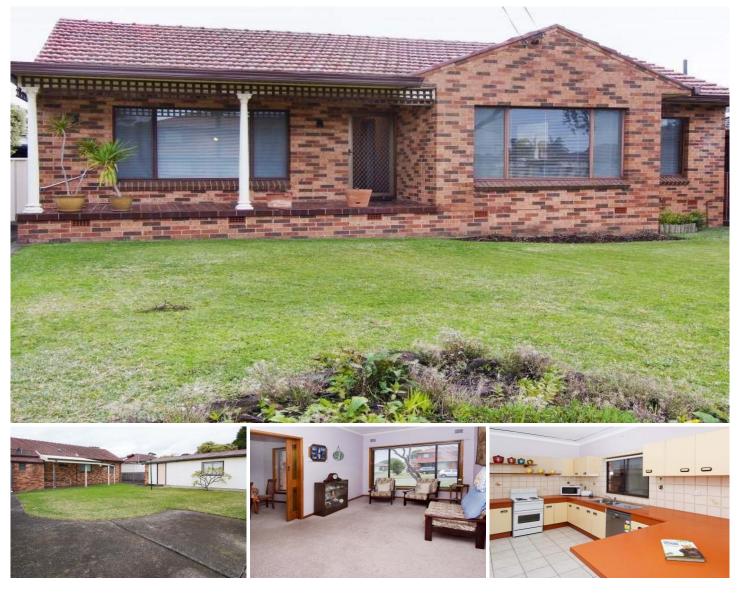

## **31 Edward Avenue MIRANDA NSW**

Lifestyle - Nestled in a highly sought after pocket in Miranda, this single level 3 bedroom family home has been lovingly maintained, and would ideally suit a young family or retiree, offering fabulous potential to further capitalise on a great piece of real estate. Located in close proximity to schools, shops and transport.

Accommodation - Enjoy a spacious living area with separate dining and a good sized dishwasher kitchen. 3 generous sized bedrooms 2 with built in wardrobes. A level sunny west facing garden adds special appeal to a young family.

Features - Superbly located in a quite street, Land size is approx 543m2. Plenty of space and storage, with a 2nd toilet off the laundry. Garage has the potential to create an