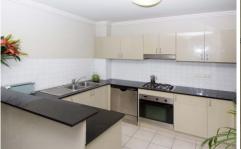

Accommodation - The unit features two generous bedrooms, main with en-suite, both bedrooms have built-ins. The north facing living room is spacious and adjoins the sunny balcony. Modern gas dishwasher kitchen is just perfect for the entertainer.