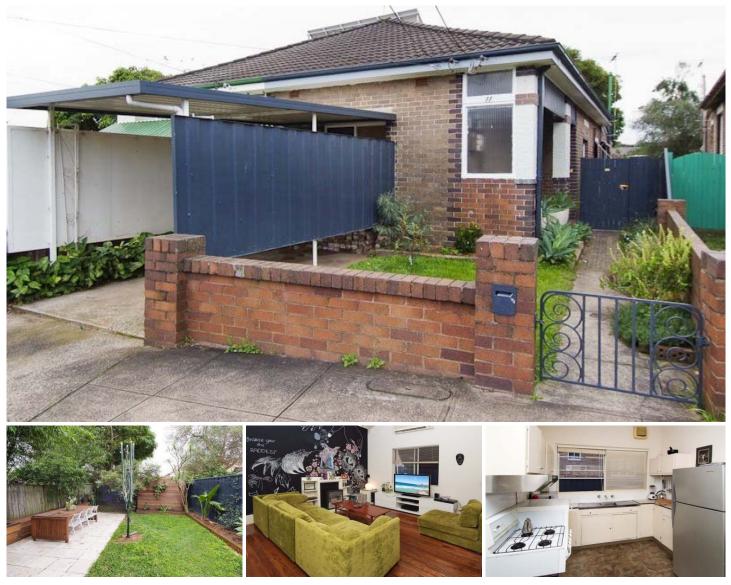

## 11 Green Street TEMPE NSW

Lifestyle - This terrace style double brick home sits on a quite and friendly street, enjoying all the inner-west has to offer. The property is moments away from public transport, parks and the cook river.

Accommodation - Enjoy two generous sized bedrooms, spacious living area with timber floors, gas kitchen, bathroom, good sized internal laundry and a very private north facing back garden. Land approximately 226m2

Features - This level block home features plenty of storage, high ceilings, gas connection, air-conditioning, wide side access and a very private north facing back garden.

Auction 11 June 2pm