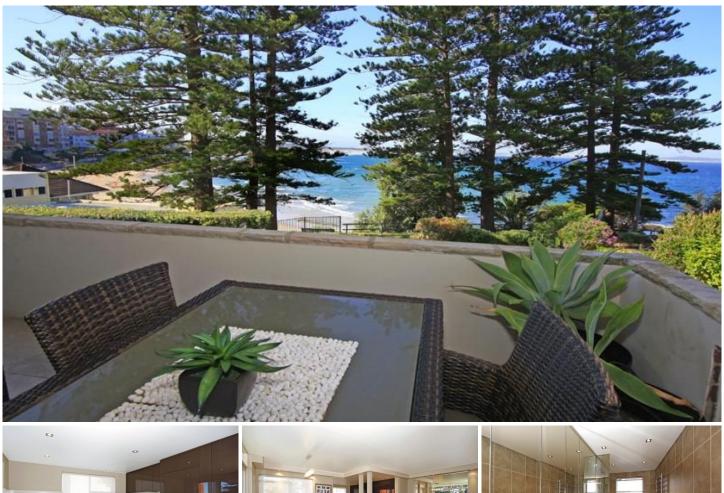

Lifestyle - Ocean front Esplanade location with direct access to South Cronulla Beach and footsteps to restaurants and park. North East Aspect with wrap around entertaining balcony.

Accommodation - Three generous bedrooms, master with ensuite, designer bathroom, double spa bath.

Features - North East Aspect, Caesar stone kitchen,meile appliances, Lock up Garage, Security Block, spacious 134 square meters strata fees \$994 per quarter

Building Size : 13 sqm

View

: https://www.gibsonpartners.com/sale/ns w/sutherland/cronulla/residential/apartm ent/5854791