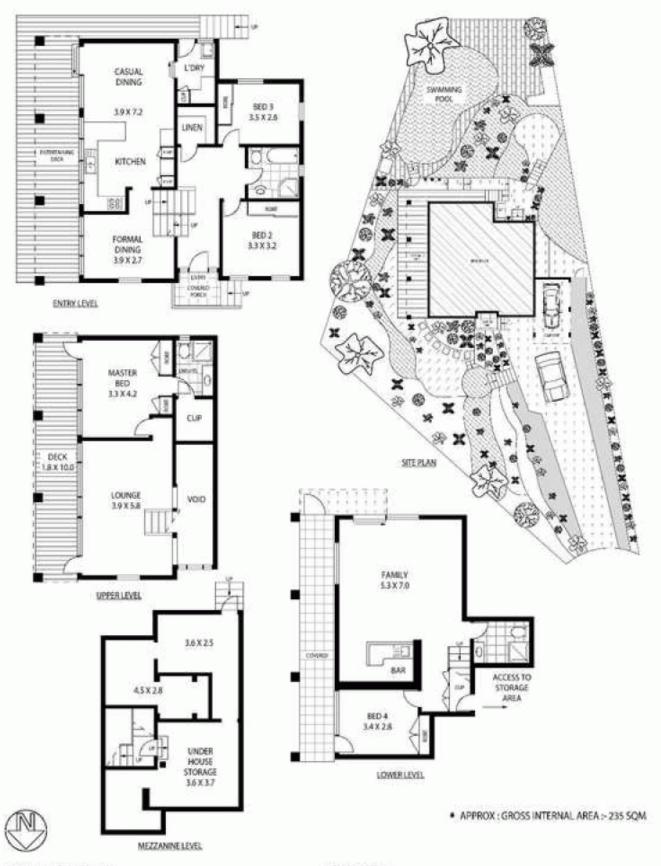

Accommodation - Four generous bedrooms all with built-ins the master with ensuite which adjoins private formal living area. split level in design, separate rumpus with wet bar.

Features - Salt water in-ground pool, ducted air-conditioning, landscape easy care grounds, huge workshop, extra storage and solar heating.

## KIRRAWEE

\*Disclaimer: mtg - mind the gap floor plans & site plans are intended as a guide only. Individuals should always rely on their own enquaries for exact measurements and no warranties are intended or given. Please Note. Any internal area measurement total that may be included does not include any void spaces or secess.' Any external area measurement total that may be included does not include the total site plan area it.e total grounds and garden areas). mtg - mind the gap - 1300 133 145 - www. mindthegap.com.au