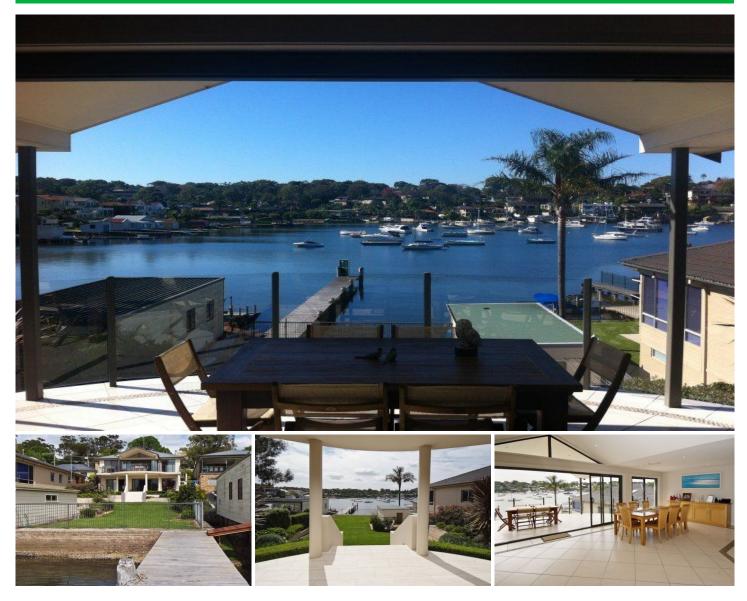

## 36 Grandview Parade CARINGBAH SOUTH NSW

Lifestyle - A rare opportunity to secure a near level waterfront home on Burraneer Bay. Offering countless impressive features with superb water panoramas. Fully renovated to the highest standard.

Accommodation - 5 generous bedrooms two of which have ensuites. Modern open plan living which adjoins expansive tiled terraces and overlooks a well established level landscaped garden. Downstairs consists of a rumpus/media room,3rd bathroom and a 5th bedroom plus a study

Features - A double garage with internal access & workshop, jetty, boathouse and slip way. level block approximately 683m2.

5 📭 4 🟪 2 🚘

Land Size: 683 sqm

View: https://www.gibsonpartners.com/sale/nsw/s utherland/caringbah-south/residential/house