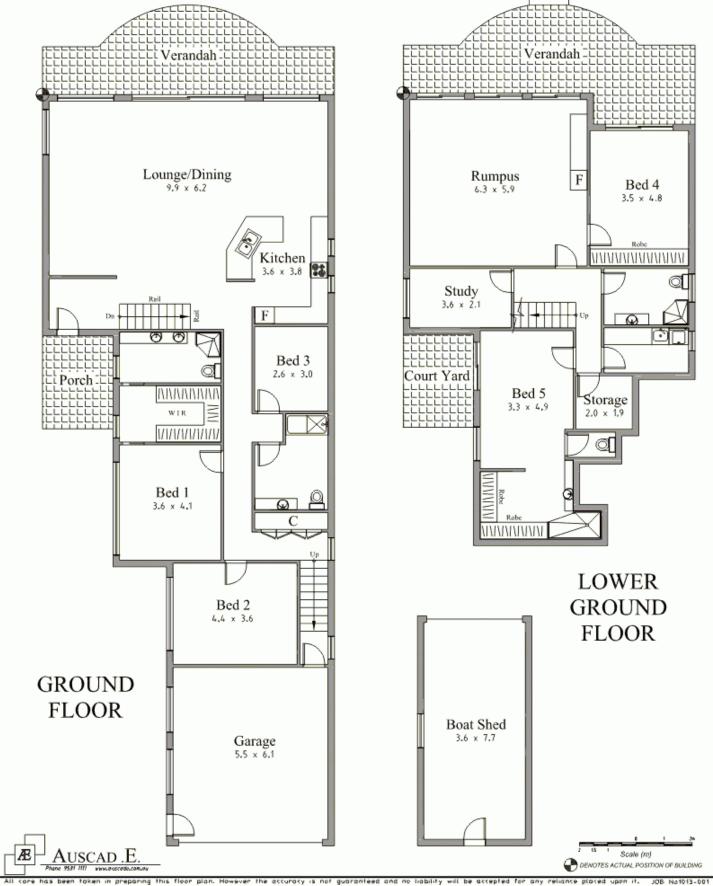

Accommodation - 5 generous bedrooms two of which have ensuites. Modern open plan living which adjoins expansive tiled terraces and overlooks a well established level landscaped garden. Downstairs consists of a rumpus/media room,3rd bathroom and a 5th bedroom plus a study

Features - A double garage with internal access & workshop, jetty, boathouse and slip way. level block approximately 683m2.

5 📭 4 🟪 2 🚘

Land Size: 683 sqm

View: https://www.gibsonpartners.com/sale/nsw/s utherland/caringbah-south/residential/house