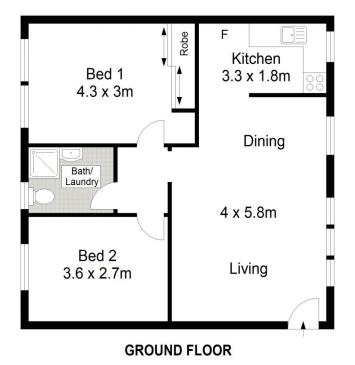

## 3/51 Caronia Avenue Woolooware NSW

Enjoying a ground floor position with no stairs and level entry to your front door, this 2 bedroom apartment presents a fantastic entry opportunity for first home buyers or investors alike. Featuring polished timber floors, light filled interiors and lock up garage all within a low maintenance block.

Quietly positioned, the apartment is located within a short stroll of Woolooware Train Station and just a 2 minute drive to Cronulla and its array of shops, cafes, restaurants and beaches.

- Ground floor 2 bedroom apartment in block of only 12
- ? Spacious open plan living area, neat & tidy kitchen
- Good size bedrooms with ceiling fans, main with BIR
- Updated bathroom provides internal laundry facilities

## 2 🕒 1 🔓 1 🗬

**View**: https://www.gibsonpartners.com/sale/nsw/sutherl and/woolooware/residential/apartment/5854762

Ivan Lampret 02 9523 1333

Karla Madgwick 02 9523 1333

**GROUND FLOOR** 

3/51 Coronia Avenue, Woolooware