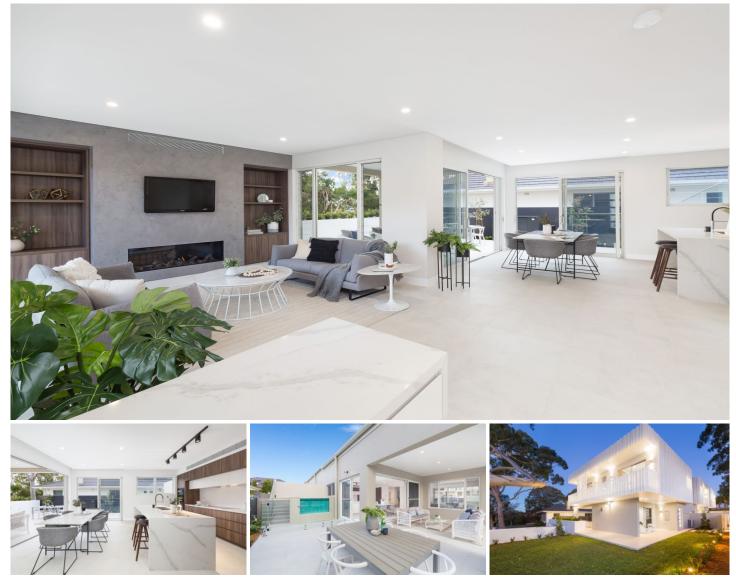

## 22G Coronation Avenue Cronulla NSW

Positioned at the forefront of a boutique development of luxury townhouses and constructed by renowned local developer D.velop.R, this exquisite luxury residence boasts premium finishes and inclusions throughout.

Magnificent in both proportion and appeal with its own private lift and sprawling north facing yard, this architecturally designed coastal abode captures the essence of cosmopolitan living with an exclusive South Cronulla address. Enviably located within mere moments to Shelly Park & Beach, The Nuns Pool, The Esplanade, local schools, cafes and transport.

- High quality inclusions, spacious interiors, seamless in/outdoor flow

- Choice of tiled alfresco entertaining spaces plus a plunge

Ivan Lampret 02 9523 1333

View : https://www.gibsonpartners.com/sale/nsw/sutherl