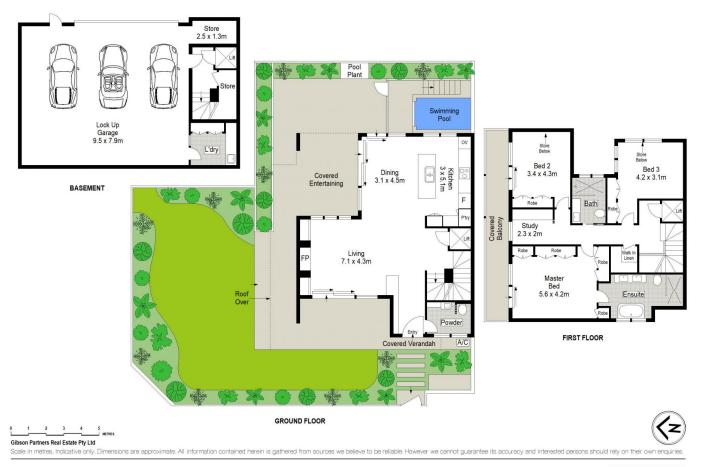

## 22G Coronation Avenue Cronulla NSW

Positioned at the forefront of a boutique development of luxury townhouses and constructed by renowned local developer D.velop.R, this exquisite luxury residence boasts premium finishes and inclusions throughout.

Magnificent in both proportion and appeal with its own private lift and sprawling north facing yard, this architecturally designed coastal abode captures the essence of cosmopolitan living with an exclusive South Cronulla address. Enviably located within mere moments to Shelly Park & Beach, The Nuns Pool, The Esplanade, local schools, cafes and transport.

- High quality inclusions, spacious interiors, seamless in/outdoor flow

- Choice of tiled alfresco entertaining spaces plus a plunge

Ivan Lampret 02 9523 1333

View : https://www.gibsonpartners.com/sale/nsw/sutherl