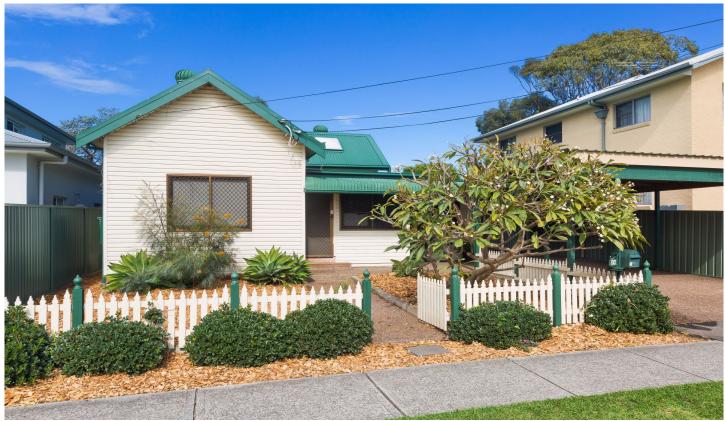

## 24 Robinson Street Cronulla NSW

Currently occupied by a comfortable two bedroom cottage on a level 575.4sqm parcel of land presenting the ideal site for a substantial new residence (STCA) in a great lifestyle location within minutes to local Golf Clubs, Woolooware Public School, cafes, shops and Cronulla beaches and attractions.

Featuring two bedrooms, neat kitchen and bathroom, separate living and dining room leading out to an undercover entertaining area and beautiful sparkling in-ground pool, large grassed yard and double carport.

- Two bedrooms fitted with built-in wardrobes
- Neat open-plan kitchen & combined living & dining
- Outdoor covered entertaining area & in-ground pool
- Double carport & side drive-thru access to level yard