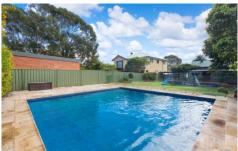

Featuring two bedrooms, neat kitchen and bathroom, separate living and dining room leading out to an undercover entertaining area and beautiful sparkling in-ground pool, large grassed yard and double carport.

- Two bedrooms fitted with built-in wardrobes
- Neat open-plan kitchen & combined living & dining
- Outdoor covered entertaining area & in-ground pool
- Double carport & side drive-thru access to level yard