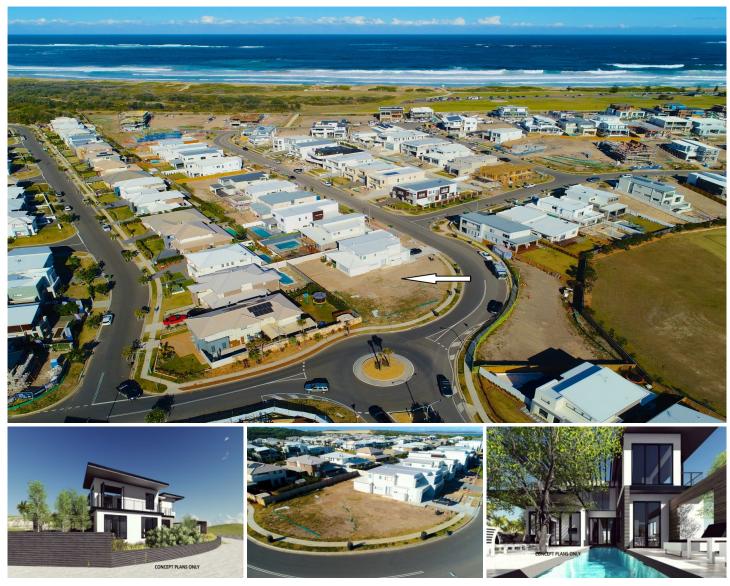

## 1 Brolga Avenue Greenhills Beach NSW

Take advantage of this once in a lifetime opportunity to secure an impressive 682.2sqm parcel of land in the highly sought-after 'Shearwater Estate' at Greenhills Beach. Providing a blank canvas for those with a creative imagination.

Surrounded by quality designer homes in an appealing family friendly neighbourhood with beautiful white sandy beaches at your doorstep you can enjoy all that coastal living has to offer with walking tracks, picnic areas, playing fields, local schools, Cronulla cafes, restaurants & golf course all just minutes away.

\*Concept Plans only - Floor plans available on request Land: 682.2sqm (approx.) Contact: Ivan Lampret 0416 188 000 or Karla Madgwick Land Size : 682.2 sqm

: https://www.gibsonpartners.com/sale/nsw/s utherland/greenhills-beach/residential/land/5 854449