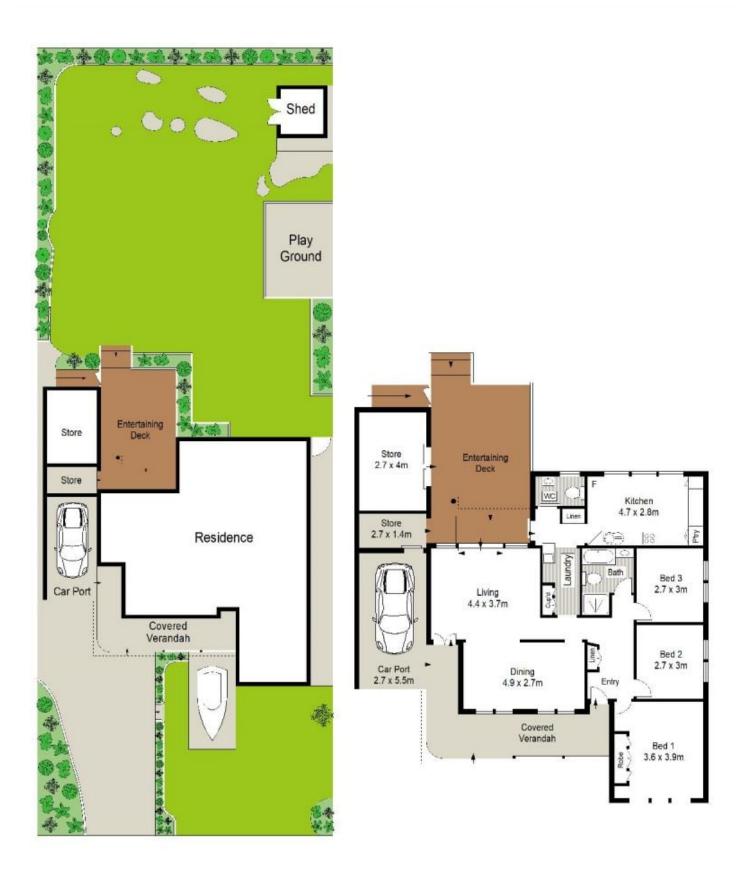

## 30 Pines Parade Gymea NSW

With a sought-after postcode and it's lovingly maintained interiors this family home set on a generous 638.6sqm parcel of land in a quiet tree-lined street offers the savvy renovator a chance to reconfigure the floor-plan or rebuild (STCA) and capitalise on the sunny northerly aspect in a quality location.

This charming home offers three bedrooms, spacious living and dining rooms, study area, large timber kitchen, neat bathroom and sun-drenched entertaining timber deck overlooking a child-friendly yard. All within minutes to Westfield Miranda and Gymea Shopping Village and local school catchment for Gymea Bay Public & Port Hacking High School.

- Separate dining and living room with air-conditioning

3 🕮 1 🖺 3 🖨

**Price** : \$ 1,071,000 **Land Size** : 638.6 sqm

View: https://www.gibsonpartners.com/sale/nsw/s

utherland/gymea/residential/house/5854448