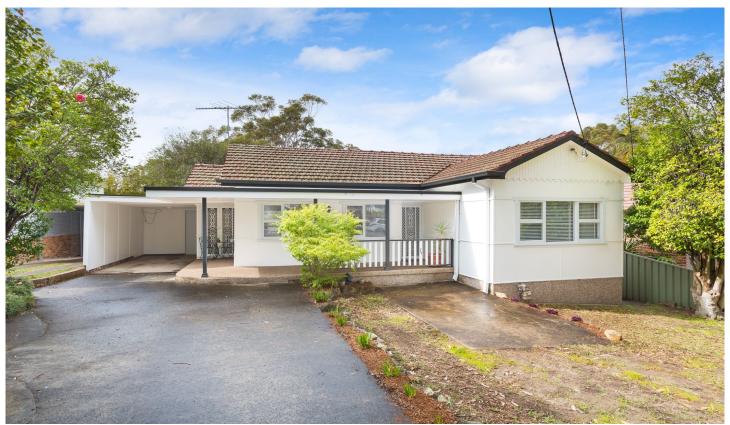

## 30 Pines Parade Gymea NSW

With a sought-after postcode and it's lovingly maintained interiors this family home set on a generous 638.6sqm parcel of land in a quiet tree-lined street offers the savvy renovator a chance to reconfigure the floor-plan or rebuild (STCA) and capitalise on the sunny northerly aspect in a quality location.

This charming home offers three bedrooms, spacious living and dining rooms, study area, large timber kitchen, neat bathroom and sun-drenched entertaining timber deck overlooking a child-friendly yard. All within minutes to Westfield Miranda and Gymea Shopping Village and local school catchment for Gymea Bay Public & Port Hacking High School.

- Separate dining and living room with air-conditioning

3 🕮 1 🖺 3 🖨

**Price** : \$ 1,071,000 **Land Size** : 638.6 sqm

View: https://www.gibsonpartners.com/sale/nsw/s

utherland/gymea/residential/house/5854448