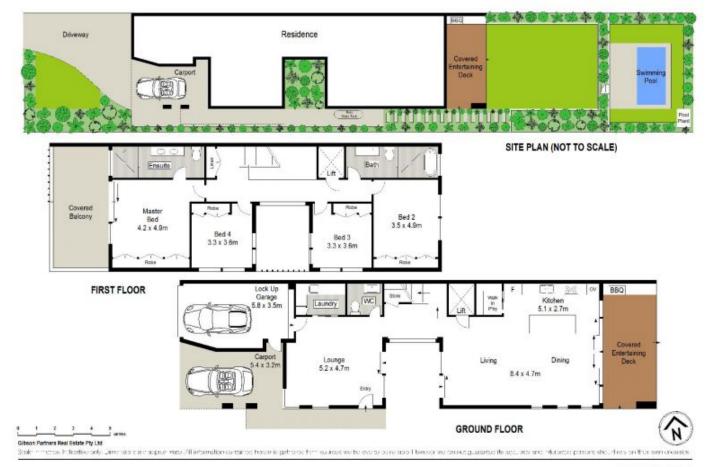

## **B/186 Woolooware Road Burraneer NSW**

A flawless statement in luxury coastal living, this brand new architecturally designed duplex combines Burraneer Bay views and unrivalled prestige with grand proportions and superb entertainment areas that integrate seamlessly between the indoors and out. Set over two luxurious levels with internal lift and stunning central feature garden wrapped by floor to ceiling windows, visually enhancing the finest fitting and fixtures offered throughout.

Boasting white washed recycled brickwork, American Oak timber flooring, alfresco outdoor entertaining, level lawn and plunge pool with travertine surrounds, no expense has been spared in creating a relaxed coastal atmosphere with incredible ease of living. It's prime address balances seclusion and convenience, set within a stroll of Burraneer's local shopping village, Yacht Club, local