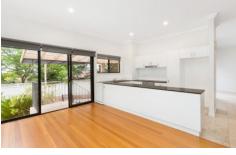

Featuring separate living room opening to the outdoors, dining room off the refreshed kitchen, spacious undercover terrace overlooking the north/easterly yard and single lock-up garaging. Perfectly suited to downsizers, families and investors.

- Three bedrooms with built-in robes, ceiling fans
- Separate living & dining rooms + air-con & gas heating
- Modern kitchen, stainless steel appliances & breakfast bar

3 📭 1 🖺 1 🕿

Price: \$880,000

View: https://www.gibsonpartners.com/sale/nsw/sutherl