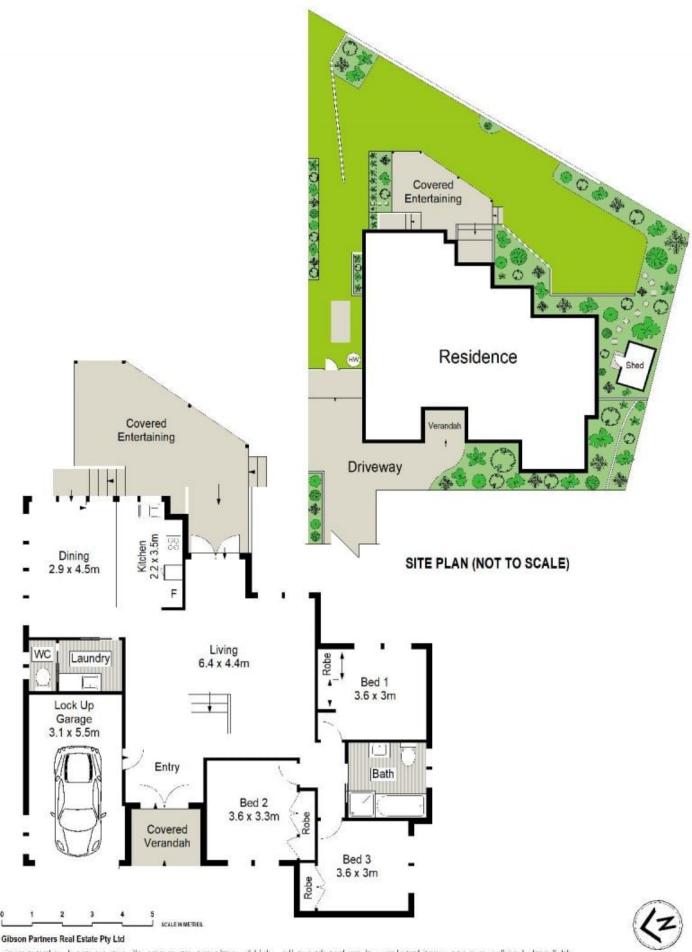

## **6A Highview Crescent Oyster Bay NSW**

Offering a peaceful setting in a leafy locale of Oyster Bay and situated at the rear of this dual occupancy block, this well maintained three bedroom split level villa style home presents convenient and easy care living with spacious interiors and bathed in natural light.

Featuring separate living room opening to the outdoors, dining room off the refreshed kitchen, spacious undercover terrace overlooking the north/easterly yard and single lock-up garaging. Perfectly suited to downsizers, families and investors.

- Three bedrooms with built-in robes, ceiling fans
- Separate living & dining rooms + air-con & gas heating
- Modern kitchen, stainless steel appliances & breakfast bar

3 📭 1 🖺 1 🕿

Price: \$880,000

View: https://www.gibsonpartners.com/sale/nsw/sutherl