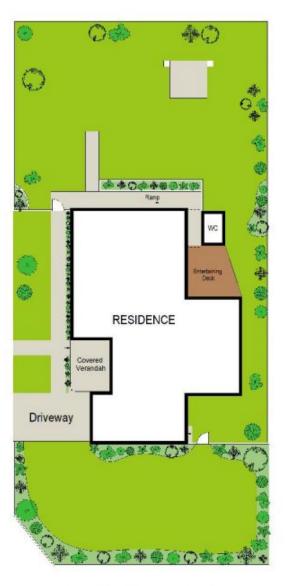

- Land Size : 575.4 sqm View : https://www
  - : https://www.gibsonpartners.com/sale/nsw/s utherland/miranda/residential/house/585434 3

Ivan Lampret 02 9523 1333

**GROUND FLOOR** 

SITE PLAN (NOT TO SCALE)