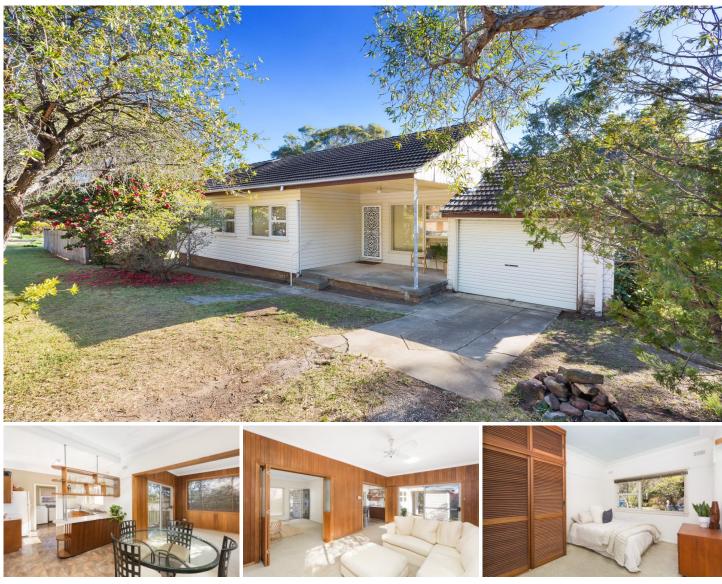

## 139 Sylvania Road Miranda NSW

Perfectly positioned with two street frontages this prized corner residence on a 575.4sqm (approx.) block offers enormous potential, just right for the home renovator looking to undertake some cosmetic changes and take advantage of the current floor plan, or for the home builder looking to build their dream home (STCA).

This original family home features 3 bedrooms, separate lounge and dining, original kitchen & bathroom, family/rumpus room, internal laundry, large level yard and single garage. Located within minutes to Westfield Miranda, local schools, public transport and all lifestyle amenities that Miranda and Gymea has to offer.

- Well maintained three bedroom home
- Separate lounge & family/rumpus room

| 3 🛤 1 🖕 1 🛱 | 5 |
|-------------|---|
|-------------|---|

| Price |    | 1 | \$ | 82 | 25 | ,0 | 00 |
|-------|----|---|----|----|----|----|----|
| I and | 0: | _ | -  | 76 | 4  | _  |    |