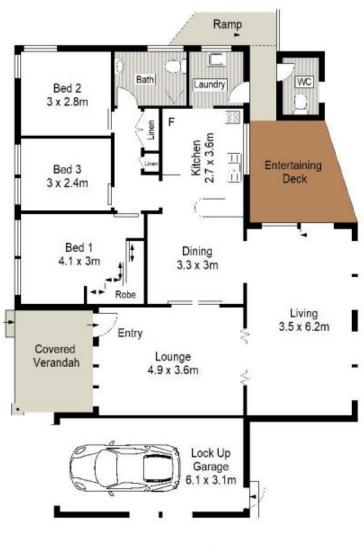

This original family home features 3 bedrooms, separate lounge and dining, original kitchen & bathroom, family/rumpus room, internal laundry, large level yard and single garage. Located within minutes to Westfield Miranda, local schools, public transport and all lifestyle amenities that Miranda and Gymea has to offer.

- Well maintained three bedroom home
- Separate lounge & family/rumpus room

| 3 🛤 1 🖕 1 🛱 | 5 |
|-------------|---|
|-------------|---|

| Price |    | 1 | \$ | 82 | 25 | ,0 | 00 |
|-------|----|---|----|----|----|----|----|
| I and | 0: | _ | -  | 76 | 4  | _  |    |

- Land Size : 575.4 sqm View : https://www
  - : https://www.gibsonpartners.com/sale/nsw/s utherland/miranda/residential/house/585434 3

Ivan Lampret 02 9523 1333

**GROUND FLOOR** 

SITE PLAN (NOT TO SCALE)