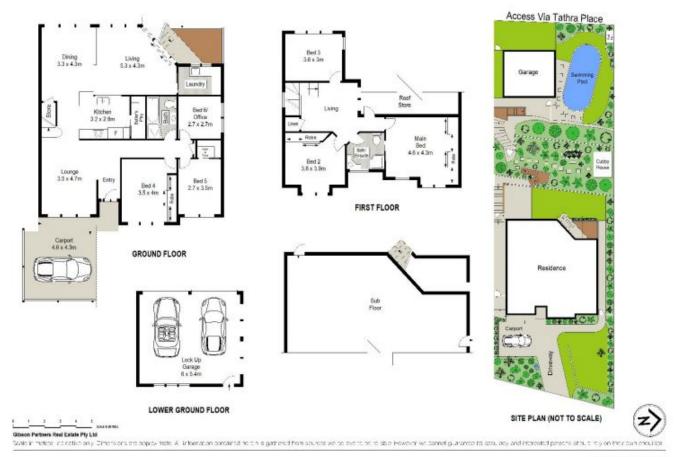

## 5 Narooma Place Gymea Bay NSW

Set high in a commanding position and taking in a leafy outlook over Dent's Creek Reserve, this complete family home is perfect for the growing family. Featuring five spacious bedrooms, separate office, built-ins, renovated bathrooms on each level and a stunning gourmet kitchen complete with a butler's pantry, Smeg and induction appliances.

Multiple light-filled living enjoys easy access to a sundrenched split level yard complete with sparkling above ground pool. Providing dual street access, this family home is situated in the Kirrawee High and Gymea Bay Primary School catchments and only 1.5km to all Gymea shops and cafes have to offer.

- Flexible floorplan with multiple living & polished

5 🗀 2 🖶 3 🚘

Land Size: 657.6 sqm

View : https://www.gibsonpartners.com/sale/nsw/s

utherland/gymea-bay/residential/house/585

4312

Chris Walsh 02 9523 1333