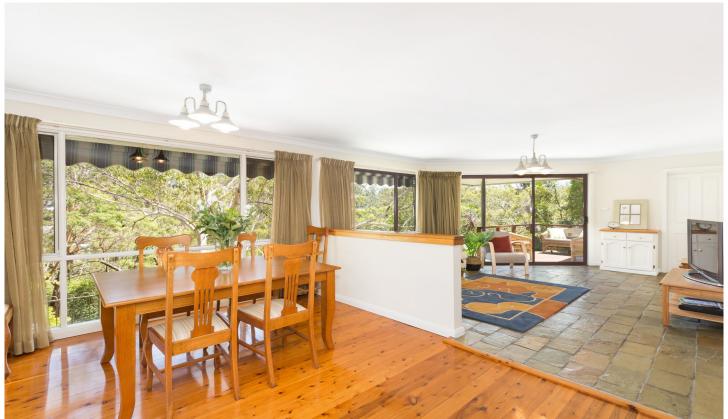

## 5 Narooma Place Gymea Bay NSW

Set high in a commanding position and taking in a leafy outlook over Dent's Creek Reserve, this complete family home is perfect for the growing family. Featuring five spacious bedrooms, separate office, built-ins, renovated bathrooms on each level and a stunning gourmet kitchen complete with a butler's pantry, Smeg and induction appliances.

Multiple light-filled living enjoys easy access to a sundrenched split level yard complete with sparkling above ground pool. Providing dual street access, this family home is situated in the Kirrawee High and Gymea Bay Primary School catchments and only 1.5km to all Gymea shops and cafes have to offer.

- Flexible floorplan with multiple living & polished

5 🗀 2 🖶 3 🚘

Land Size: 657.6 sqm

View : https://www.gibsonpartners.com/sale/nsw/s

utherland/gymea-bay/residential/house/585

4312

Chris Walsh 02 9523 1333