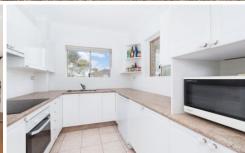

## 9/83-85 Elouera Road Cronulla NSW

Embracing a relaxed beachside lifestyle, this unique two bedroom apartment showcases spacious open plan living, two generous bedrooms, sunny north facing balcony and an additional enclosed terrace/sunroom. The flexible layout also offers two bathrooms, two separate single lock up garages, dedicated internal laundry and ample storage.

- Flexible floor plan, spacious living & modern kitchen
- North facing balcony & additional enclosed sunroom

2 🗀 2 🔓 2 🖨

**Price:** \$877,000

**View**: https://www.gibsonpartners.com/sale/nsw/sutherl and/cronulla/residential/apartment/5854281