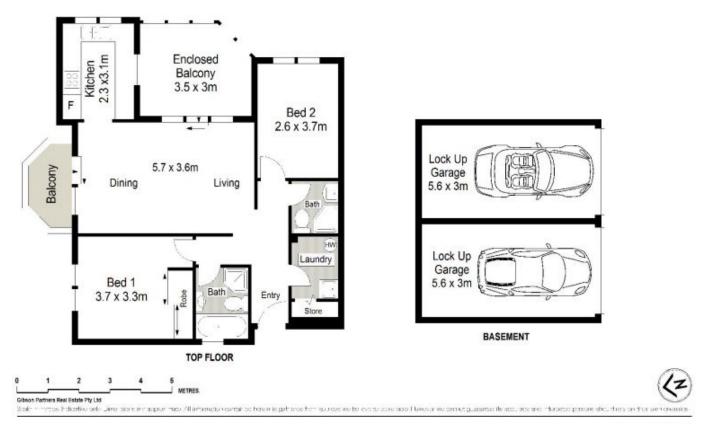

## 9/83-85 Elouera Road Cronulla NSW

Embracing a relaxed beachside lifestyle, this unique two bedroom apartment showcases spacious open plan living, two generous bedrooms, sunny north facing balcony and an additional enclosed terrace/sunroom. The flexible layout also offers two bathrooms, two separate single lock up garages, dedicated internal laundry and ample storage.

- Flexible floor plan, spacious living & modern kitchen
- North facing balcony & additional enclosed sunroom

2 🗀 2 🔓 2 🖨

**Price:** \$877,000

**View**: https://www.gibsonpartners.com/sale/nsw/sutherl and/cronulla/residential/apartment/5854281