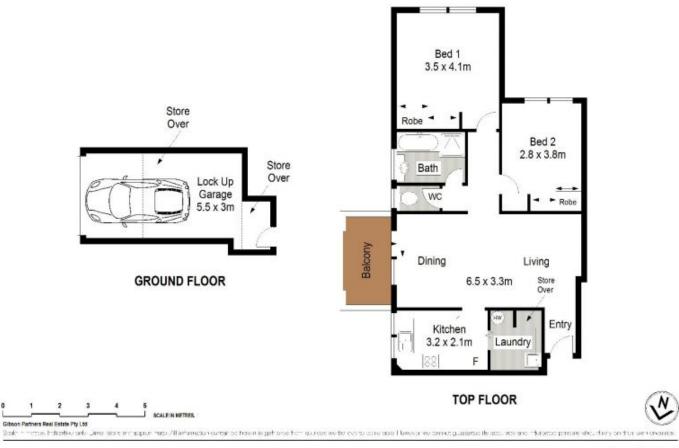

- Top floor position with water views towards Jibbon Point
- Spacious light filled lounge/dining area & decked balcony
- Large updated kitchen with breakfast bar, internal laundry - High ceilings, laminate floors, new carpet & freshly painted