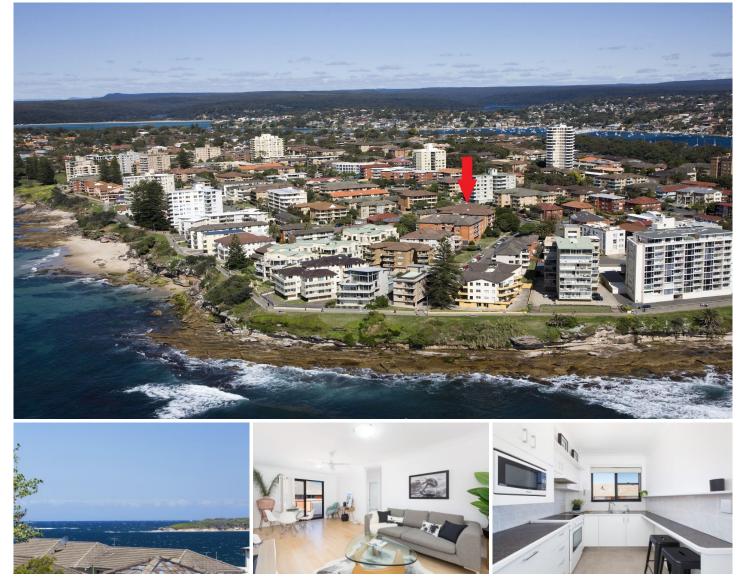

## 21/16-18 Elizabeth Place Cronulla NSW

Boasting water views out towards Jibbon Point and situated just moments from The Esplanade, Shark Island and Cronulla's iconic surfing beaches, this spacious two bedroom apartment offers an unbelievable lifestyle opportunity.

Positioned on the top floor of a well maintained security block and freshly carpeted and painted throughout, this immaculately presented apartment provides ready to move in convenience for first home buyers and investors alike.

- Top floor position with water views towards Jibbon Point
- Spacious light filled lounge/dining area & decked balcony
- Large updated kitchen with breakfast bar, internal laundry - High ceilings, laminate floors, new carpet & freshly painted