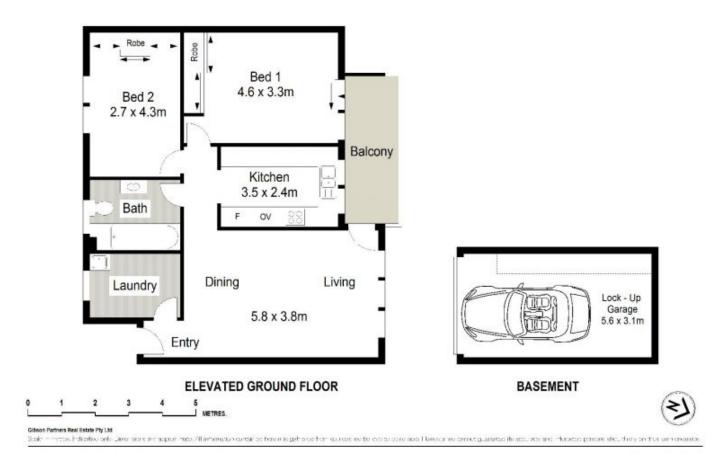

## 10/54 Port Hacking Road Sylvania NSW

Set at the rear of a well maintained security building and admired for its convenient location within easy walking distance to Southgate shopping centre, this elevated ground floor apartment offers a move in ready opportunity with brand new carpet, paint and ceiling fans.

Presenting a leafy outlook and only a short drive to Westfield Miranda, this home is perfectly suited for first home buyers seeking to enter the market and investors looking for strong rental demand.

- Elevated ground floor position with new carpet & paint
- Light filled interiors with reverse cycle air conditioning
- Updated kitchen, tidy bathroom, large internal laundry
- 2 bedrooms with mirrored built-in robes & ceiling fans
- North facing balcony, well maintained security building