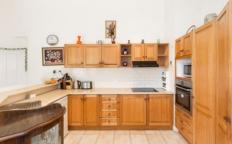

- Light filled open plan interiors with multiple living areas
- Well-equipped timber kitchen with dishwasher, home office
- 2 bedrooms with built-ins, main with walk-in robe &

3 📭 2 🖺 2 🖨

**Price:** \$1,200,000