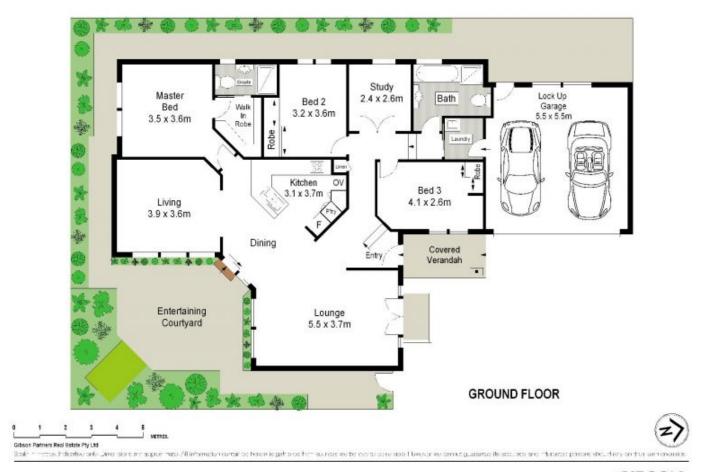

This peaceful haven is perfect for a busy family lifestyle featuring light filled open plan interiors, three bedrooms plus separate home office, double lock-up garage and conveniently located within moments to Caringbah Shopping Centre, train station and local school.

- Light filled open plan interiors with multiple living areas
- Well-equipped timber kitchen with dishwasher, home office
- 2 bedrooms with built-ins, main with walk-in robe &

3 📭 2 🖺 2 🖨

**Price:** \$1,200,000