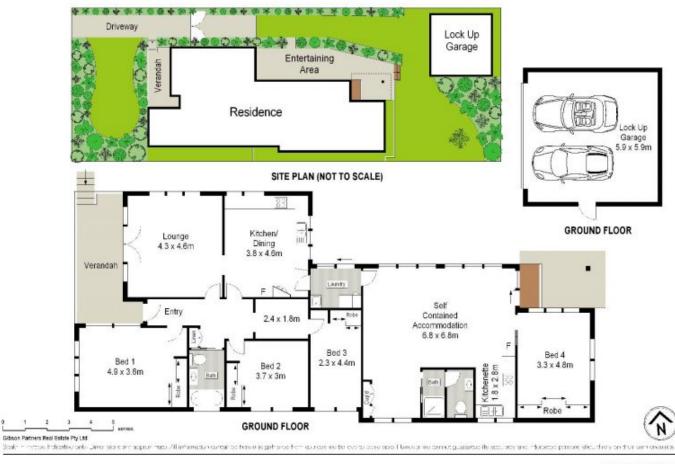

Situated on approximately 650sqm of land, there is tremendous scope to update and further capitalise from a potential duplex development (S.T.C.A.). Live in now, rebuild, update, extend, reinvent?the opportunities are endless!

- Approximately 650sqm block with a 15.24m frontage
- Designed to accommodate a dual living arrangement
- Original condition throughout, spacious light filled interiors