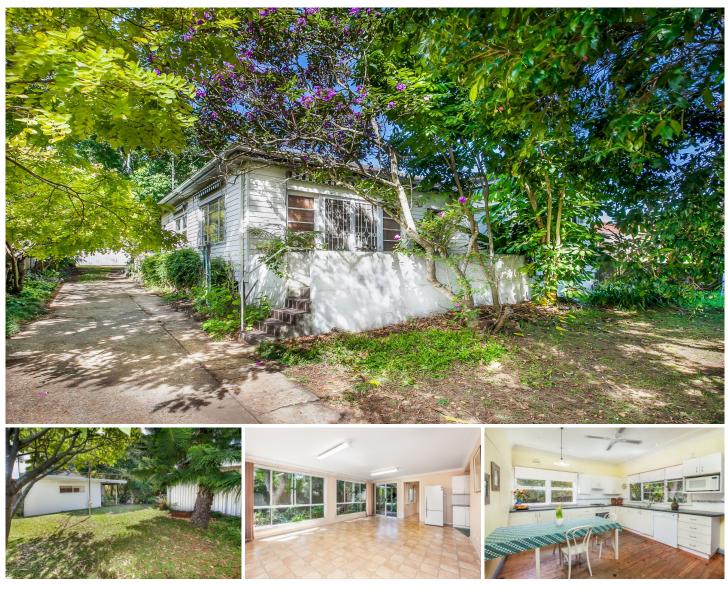

## 52 Willarong Road Caringbah NSW

This is a rare and valuable opportunity for those with creative ambitions to secure an original dwelling laden with potential. Surrounded by quality homes, this modest family residence has been designed for dual living and enjoys a convenient location with easy access to local shops, schools and transport.

Situated on approximately 650sqm of land, there is tremendous scope to update and further capitalise from a potential duplex development (S.T.C.A.). Live in now, rebuild, update, extend, reinvent?the opportunities are endless!

- Approximately 650sqm block with a 15.24m frontage
- Designed to accommodate a dual living arrangement
- Original condition throughout, spacious light filled interiors