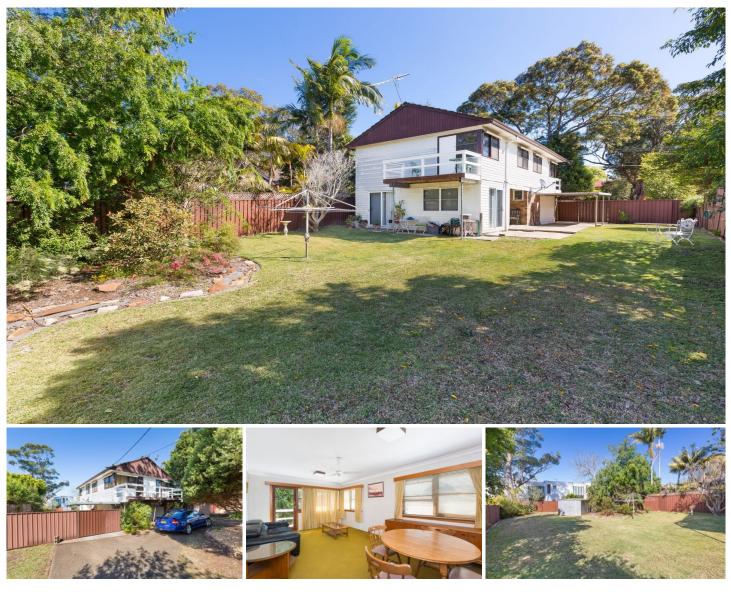

## 14A Saunders Bay Road Caringbah South NSW

Set on a level 663.9sqm parcel of land in a sought-after Caringbah South location, this original family home boasting a north facing rear yard offers an exciting opportunity to renovate, rebuild or update (STCA). Within minutes to local schools, shops and Cronulla beaches.

Featuring 5 bedrooms including a 1 bedroom fully self-contained flat, original kitchen and bathroom, separate living and dining rooms, two bedrooms upstairs lead out to balconies, external laundry with bathroom facilities and two additional bedrooms downstairs, side access to a single carport, covered patio and grassed yard.

- Four generous bedrooms, main with built-in wardrobe
- Spacious lounge, separate dining & neat original kitchen
- Bathroom, separate toilet & laundry with second bathroom