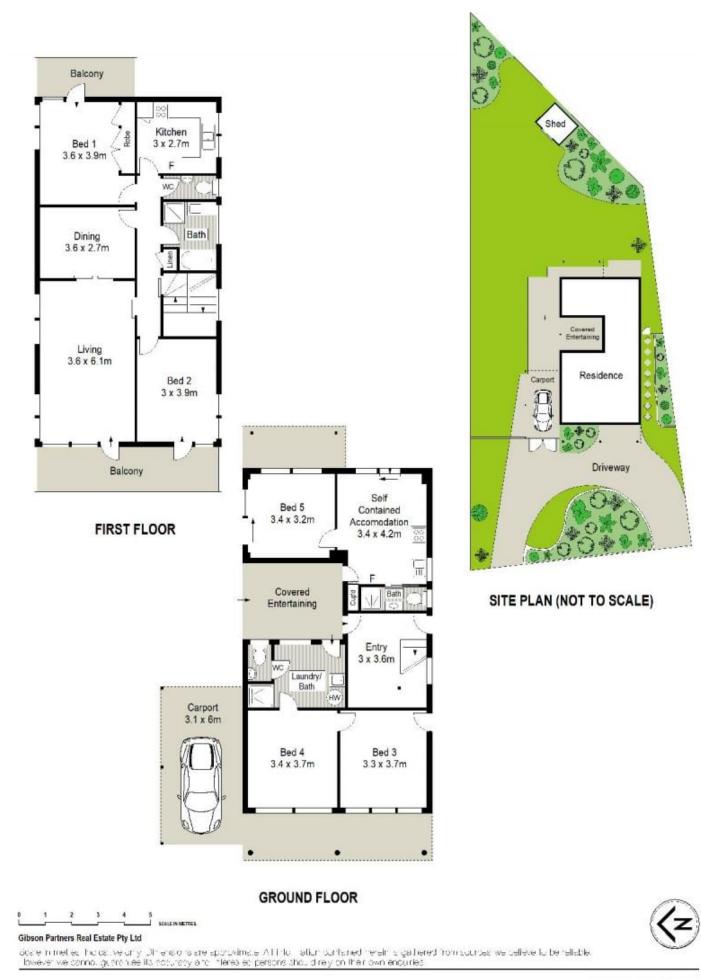

Featuring 5 bedrooms including a 1 bedroom fully self-contained flat, original kitchen and bathroom, separate living and dining rooms, two bedrooms upstairs lead out to balconies, external laundry with bathroom facilities and two additional bedrooms downstairs, side access to a single carport, covered patio and grassed yard.

- Four generous bedrooms, main with built-in wardrobe
- Spacious lounge, separate dining & neat original kitchen
- Bathroom, separate toilet & laundry with second bathroom

- Land Size : 663.9 sqm View : https://www
  - : https://www.gibsonpartners.com/sale/nsw/s utherland/caringbah-south/residential/house /5853980

Ivan Lampret 02 9523 1333

Karla Madgwick 02 9523 1333

14A Saunders Bay Road, Caringbah South