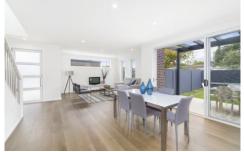

Boasting sleek, streamlined aesthetics, this modern residence will appeal to new home buyers as well as those who are looking to downsize without compromising on space or style.

- Stylish interiors with quality fittings & fixtures throughout
- Caesar stone kitchen with s/s appliances & gas cooktop
- 3 generous B/R's (ensuite to main) + study/sitting room
- Open plan living & dining areas, timber floors, ducted A/C
- Large grassed rear yard with tiled entertaining area
- Internal laundry, powder room, remote DLUG (internal access)