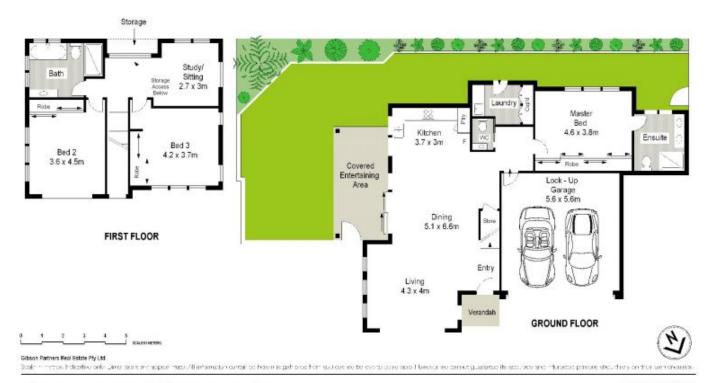

## 1/273 Cooriengah Heights Road Engadine NSW

An exceptional contemporary design defines this luxurious freestanding residence that has been expertly constructed with premium finishes and inclusions throughout.

Boasting sleek, streamlined aesthetics, this modern residence will appeal to new home buyers as well as those who are looking to downsize without compromising on space or style.

- Stylish interiors with quality fittings & fixtures throughout
- Caesar stone kitchen with s/s appliances & gas cooktop
- 3 generous B/R's (ensuite to main) + study/sitting room
- Open plan living & dining areas, timber floors, ducted A/C
- Large grassed rear yard with tiled entertaining area
- Internal laundry, powder room, remote DLUG (internal access)