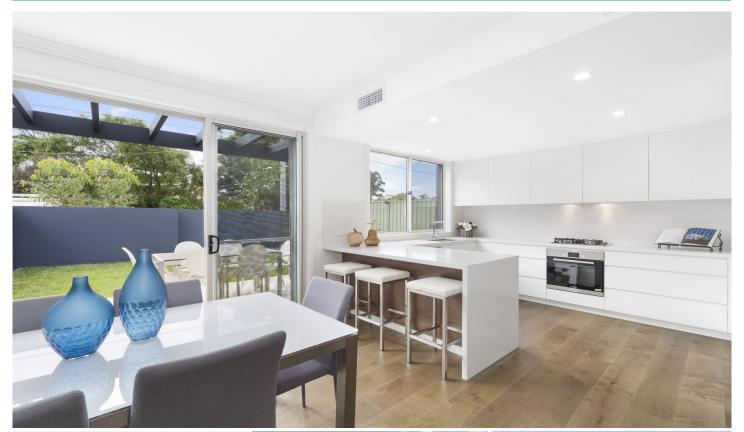

Boasting sleek, streamlined aesthetics, this modern residence will appeal to new home buyers as well as those who are looking to downsize without compromising on space or style.

- Stylish interiors with quality fittings & fixtures throughout
- Caesar stone kitchen with s/s appliances & gas cooktop
- 3 generous B/R's (ensuite to main) + study/sitting room
- Open plan living & dining areas, timber floors, ducted A/C
- Large grassed rear yard with tiled entertaining area
- Internal laundry, powder room, remote DLUG (internal access)