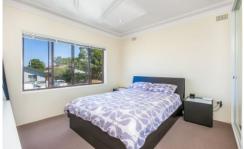

- Positioned upstairs at the front of the building
- Sunny open plan living with one common wall
- Updated kitchen, bathroom with bath tub
- Main B/R with mirrored built-ins, high ceilings

2 🕒 1 🔓 1 🗬

**Price:** \$550,000