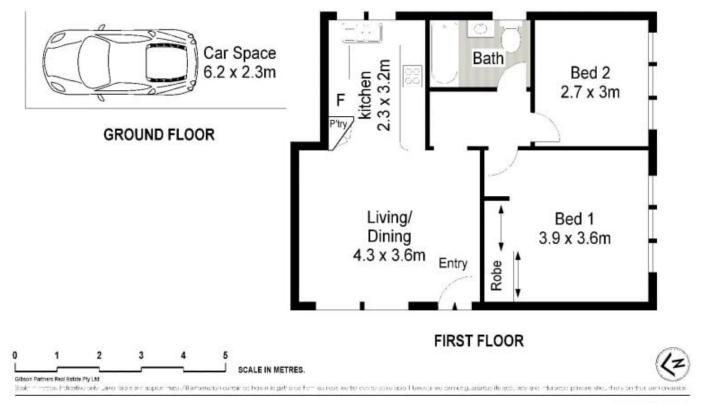

## 4/21 Flinders Road Cronulla NSW

Boasting an effortless stroll to Cronulla's vibrant beaches and amenities, this top floor apartment is situated in a small complex of only six and is perfect for those looking for a quiet and convenient lifestyle.

Currently tenanted and positioned at the front of the building with a registered car space, this property is within a moments' walk to Woolooware train station and perfect for those looking to enter the Cronulla market or the astute investor wanting to add to their portfolio.

- Positioned upstairs at the front of the building
- Sunny open plan living with one common wall
- Updated kitchen, bathroom with bath tub
- Main B/R with mirrored built-ins, high ceilings

2 🕒 1 🔓 1 🗬

**Price:** \$550,000