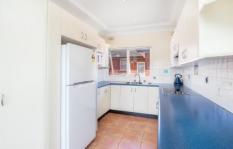

- Positioned upstairs at the front of the building
- Sunny open plan living with one common wall
- Updated kitchen, bathroom with bath tub
- Main B/R with mirrored built-ins, high ceilings

2 🕒 1 🔓 1 🗬

**Price:** \$550,000