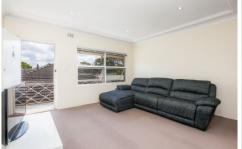

- Positioned upstairs at the front of the building
- Sunny open plan living with one common wall
- Updated kitchen, bathroom with bath tub
- Main B/R with mirrored built-ins, high ceilings

2 🕒 1 🔓 1 🗬

**Price:** \$550,000