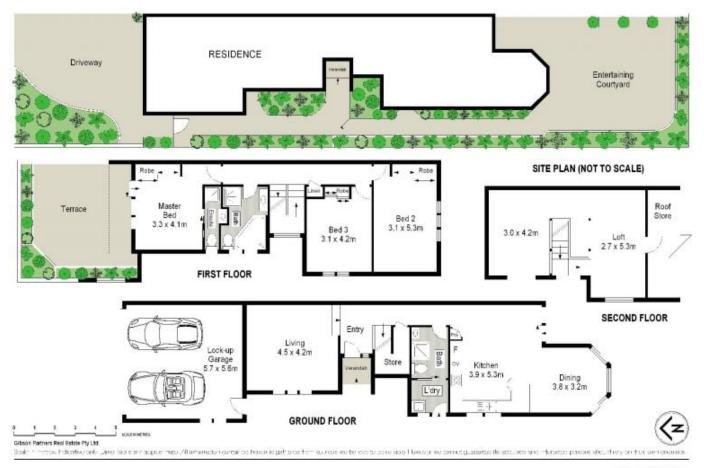

## 10B Wilshire Avenue Cronulla NSW

Enviably located along the South Cronulla Peninsula this impressively proportioned and immaculately presented three storey full brick family duplex boasts a desirable northerly aspect and an unbeatable beachside lifestyle with The Esplanade, Shelly Beach and Oak Park just moments away.

Offering a choice of versatile living areas, paved courtyard perfect for entertaining and an abundance of accommodation including a huge attic/rumpus room, this property is all about low maintenance family living in an exceptional beachside location.

- 3 storey spacious duplex with desirable northerly aspect
- Immaculately presented, sunken lounge room, multiple living

3 🕒 3 🖺 2 🖨

Price: \$1,350,000

**View**: https://www.gibsonpartners.com/sale/nsw/sutherl and/cronulla/residential/semi-detached/5853948