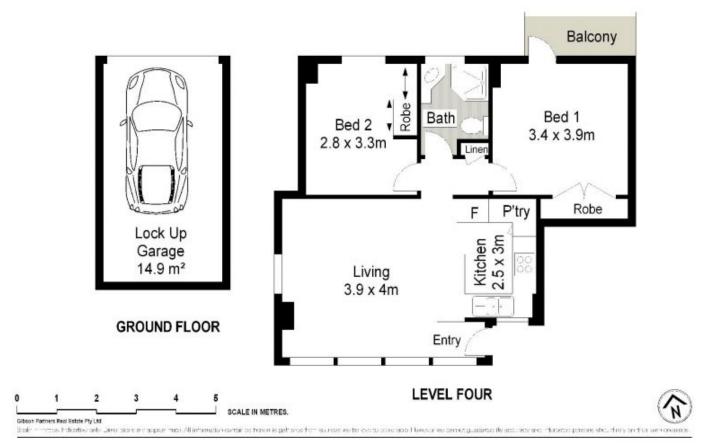

## 403/79 Mitchell Road Cronulla NSW

Admired for its commanding location allowing breathtaking ocean views over North Cronulla beach extending out to Jibbon Point, this spacious light filled apartment presents an outstanding lifestyle opportunity.

Situated on the 4th floor of a security building with lift access, this apartment also offers scope to personalise and improve while enjoying easy access to Cronulla's cosmopolitan collection of boutique shops, cafes, restaurants & transport.