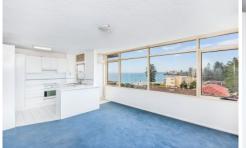

- Impressive beach and ocean views framed by large windows
- Combined living and dining area, freshly painted throughout
- Open plan kitchen with breakfast bar flooded in natural

2 🕒 1 📛 1 🖨

**View :** https://www.gibsonpartners.com/sale/nsw/sutherl and/cronulla/residential/apartment/5853945