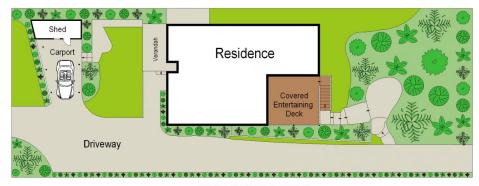

Nestled amongst quality homes and boasting a glorious westerly aspect this lovely original home showcases floor to ceiling glass windows flowing through to the undercover entertaining timber deck.

This home is a must see with tremendous potential to redecorate or renovate to further benefit from its current design, ideal aspect and magnificent views.

- Breathtaking Gunnamatta Bay views with direct beach access

3 🕮 1 📛 1 🚘

Land Size: 730 sqm

View : https://www.gibsonpartners.com/sale/nsw/s

utherland/cronulla/residential/house/585392

3

Ivan Lampret 02 9523 1333