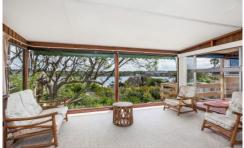

Nestled amongst quality homes and boasting a glorious westerly aspect this lovely original home showcases floor to ceiling glass windows flowing through to the undercover entertaining timber deck.

This home is a must see with tremendous potential to redecorate or renovate to further benefit from its current design, ideal aspect and magnificent views.

- Breathtaking Gunnamatta Bay views with direct beach access

3 🕮 1 📛 1 🚘

Land Size: 730 sqm

View : https://www.gibsonpartners.com/sale/nsw/s

utherland/cronulla/residential/house/585392

3

Ivan Lampret 02 9523 1333