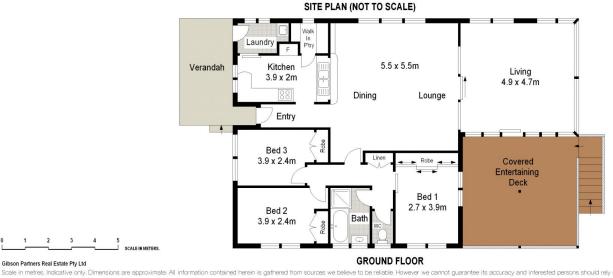

Nestled amongst quality homes and boasting a glorious westerly aspect this lovely original home showcases floor to ceiling glass windows flowing through to the undercover entertaining timber deck.

This home is a must see with tremendous potential to redecorate or renovate to further benefit from its current design, ideal aspect and magnificent views.

- Breathtaking Gunnamatta Bay views with direct beach access

3 🕮 1 📛 1 🚘

Land Size: 730 sqm

View : https://www.gibsonpartners.com/sale/nsw/s

utherland/cronulla/residential/house/585392

3

Ivan Lampret 02 9523 1333