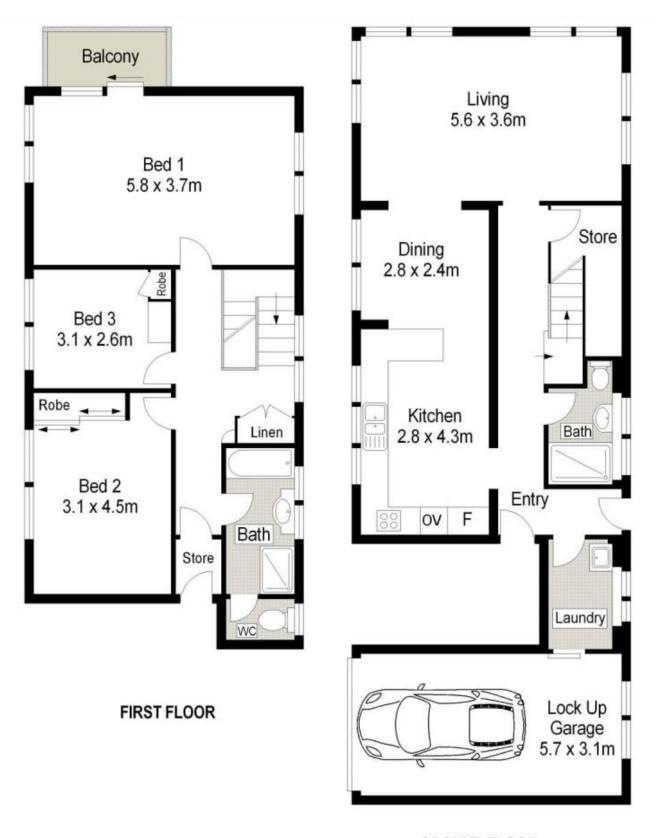

## 4/16 Coast Avenue Cronulla NSW

Seldom offered and rarely found, this unique dual level apartment is situated directly on The Esplanade with an open ocean vista. Boasting deceptively grand proportions behind its discreet façade, this 3 bedroom residence exudes extraordinary flair and tremendous future potential.

Whether you like an early morning walk, a paddle, a swim or surf, it's all at your doorstep or just sit back and enjoy the ocean views from the comfort of your own lounge room. This property is all about location and will suit buyers seeking easy care coastal convenience.

- Unique dual level apartment with views enjoyed from every room
- Direct access to The Esplanade from your own back door
- Large kitchen with breakfast bar & adjoining dining area

3 📭 2 🖺 1 🗬

Price: \$1,563,000

## **GROUND FLOOR**

Gibson Partners Real Estate Pty Ltd

Scale in metres. Indicative only. Dimensions are approximate. All information contained herein is gathered from sources we believe to be reliable. However we cannot guarantee its accuracy and interested persons should rely on their own enquiries.