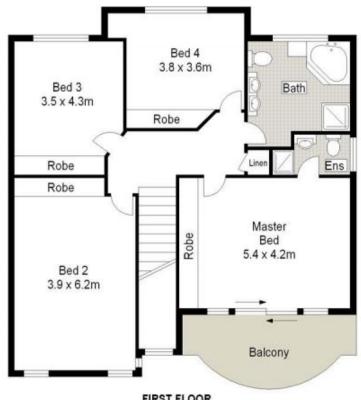

Boasting a flowing floor plan with a versatile choice of formal and informal living spaces for the whole family, this unique residence offers the ideal seaside locale within moments to a number of Cronulla's wonderful beaches.

- Multiple living options featuring stunning Tasmanian Oak parquetry floors
- Open plan kitchen with granite bench-tops, s/s Miele appliances & stove
- 4 extra large bedrooms upstairs all with built-in robes &