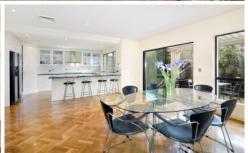

- Multiple living options featuring stunning Tasmanian Oak parquetry floors
- Open plan kitchen with granite bench-tops, s/s Miele appliances & stove
- 4 extra large bedrooms upstairs all with built-in robes &