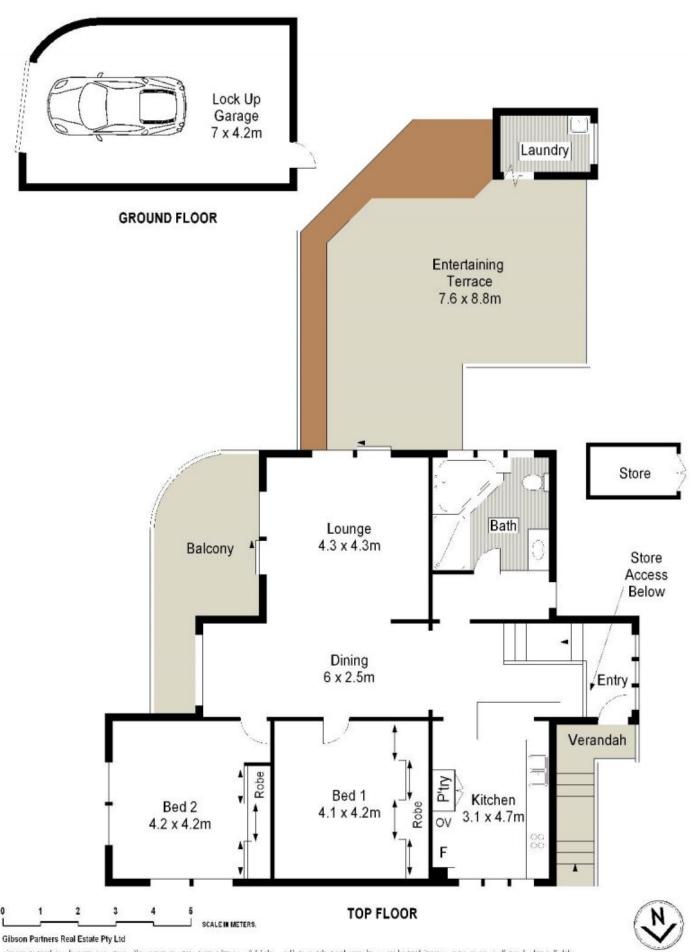

## 3/3 Burraneer Bay Road Cronulla NSW

In a boutique block of only four and retaining abundant character with its high ceilings and polished timber floors, this unique apartment is reminiscent of a Paddington-style terrace exuding extraordinary flair and tremendous future potential.

Occupying the entire top floor and boasting an ultra-convenient location with just a short stroll to Gunnamatta Bay, beaches, shops and transport, the apartment features its own private entry, a huge entertaining courtyard and spacious light-filled interiors throughout.

- Amazing alfresco entertaining courtyard perfect for weekend BBQ's
- Caesarstone kitchen with induction cooktop & s/steel appliances