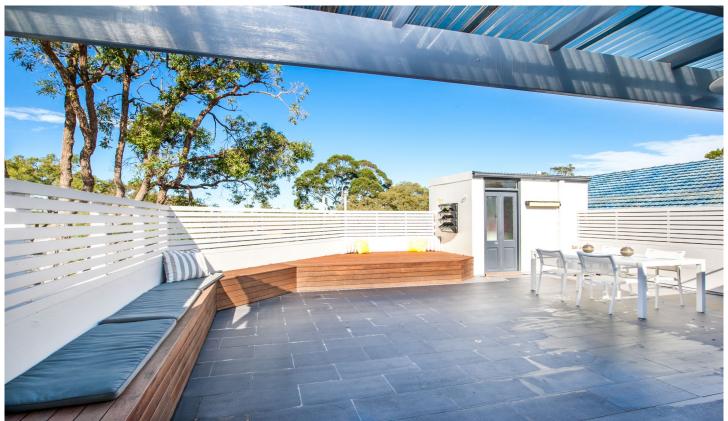

Occupying the entire top floor and boasting an ultra-convenient location with just a short stroll to Gunnamatta Bay, beaches, shops and transport, the apartment features its own private entry, a huge entertaining courtyard and spacious light-filled interiors throughout.

- Amazing alfresco entertaining courtyard perfect for weekend BBQ's
- Caesarstone kitchen with induction cooktop & s/steel appliances