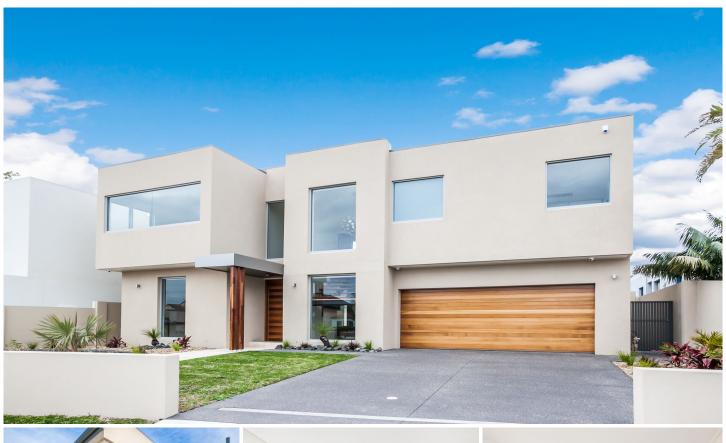

## **58B Nicholson Parade Cronulla NSW**

Showcasing sophisticated designer living with a relaxed family layout, this five bedroom masterpiece captures the essence of low maintenance, cosmopolitan living with an exclusive South Cronulla address.

Expertly designed to provide a spacious home of exceptional quality, this inviting contemporary home boasts streams of natural light presented over two stunning levels of modern living with fabulous covered entertaining complete with built-in BBQ kitchen and in-ground pool.

Enviably located within mere moments to Gunnamatta Bay, Shelley Beach, Cronulla Mall, cafes, schools and transport.

- Open plan living with floor to ceiling bi-fold doors & stone gas fireplace

5 🕮 2 📛 2 🖨