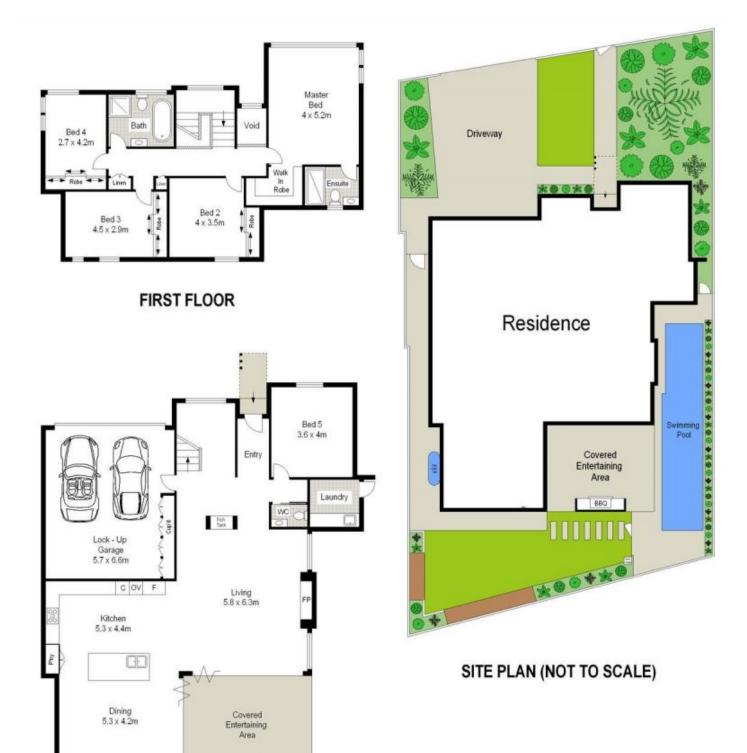

## **58B Nicholson Parade Cronulla NSW**

Showcasing sophisticated designer living with a relaxed family layout, this five bedroom masterpiece captures the essence of low maintenance, cosmopolitan living with an exclusive South Cronulla address.

Expertly designed to provide a spacious home of exceptional quality, this inviting contemporary home boasts streams of natural light presented over two stunning levels of modern living with fabulous covered entertaining complete with built-in BBQ kitchen and in-ground pool.

Enviably located within mere moments to Gunnamatta Bay, Shelley Beach, Cronulla Mall, cafes, schools and transport.

- Open plan living with floor to ceiling bi-fold doors & stone gas fireplace

5 🕮 2 📛 2 🖨

**Price**: \$2,205,000

View : https://www.gibsonpartners.com/sale/nsw/sutherl

and/cronulla/residential/house/5853871

Ivan Lampret 02 9523 1333

Karla Madgwick 02 9523 1333

**GROUND FLOOR** 

BBQ

Scale in metres. Indicative only. Dimensions are approximate. All information contained herein is gathered from sources we believe to be reliable. However we cannot guarantee its accuracy and interested persons should rely on their own enquiries.