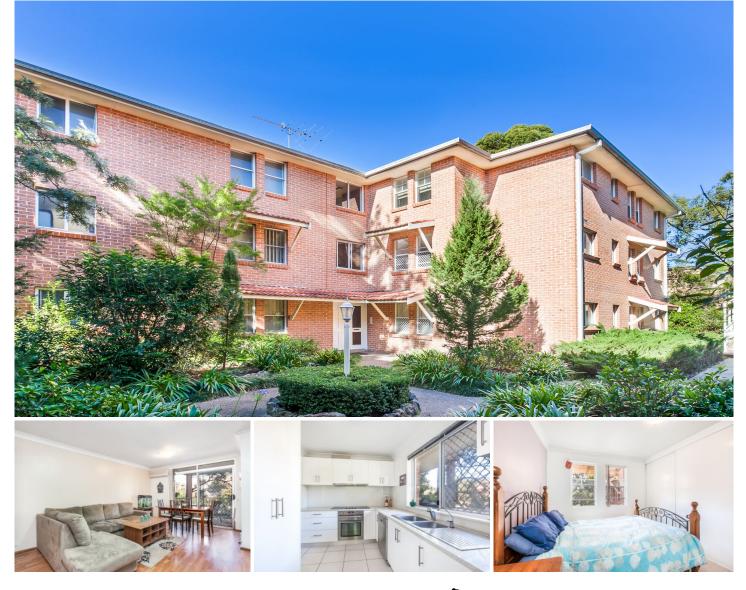

6/271-275 Kingsway Caringbah NSW

Positioned on the first floor of a well maintained security complex, this apartment enjoys a lovely leafy outlook and offers a fantastic opportunity in a rapidly growing market for the first home buyer or astute investor.

Featuring only one common wall and conveniently located within walking distance to Caringbah station, restaurants, cafes, schools and shops and only minutes' drive to Westfield Miranda and Cronulla's beaches, bays and golf courses.

- Open plan living & dining area with floating floorboards
- Modern stone kitchen with ample storage & s/s appliances
- Two good sized bedrooms both with built in wardrobes
- Neat & tidy original bathroom with separate toilet