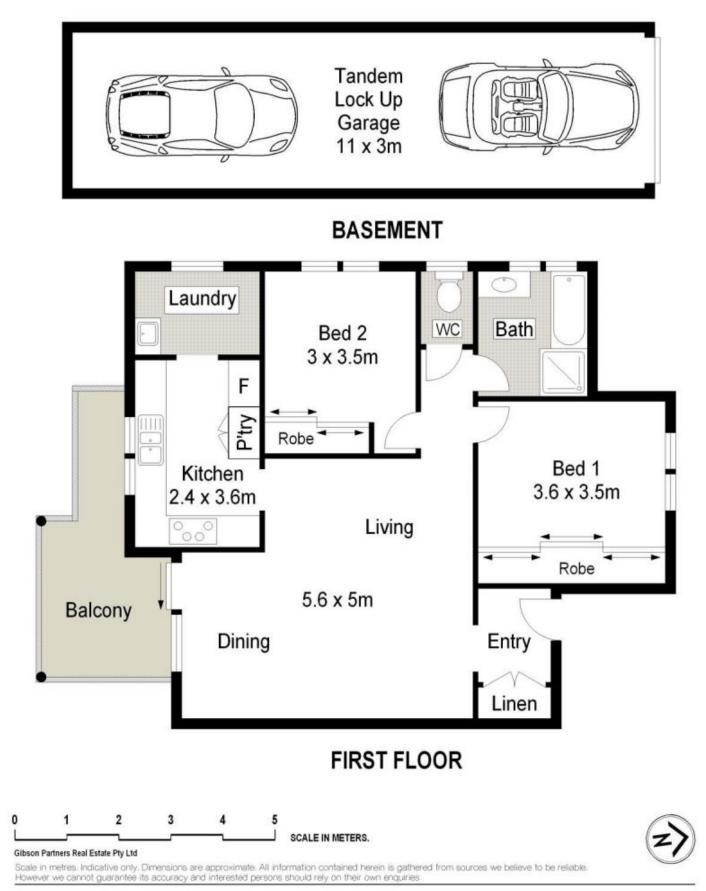

- Open plan living & dining area with floating floorboards
- Modern stone kitchen with ample storage & s/s appliances
- Two good sized bedrooms both with built in wardrobes
- Neat & tidy original bathroom with separate toilet

## 2 🎮 1 🚔 2 🛱

Price : \$ 579,000

View : https://www.gibsonpartners.com/sale/nsw/sutherl and/caringbah/residential/apartment/5853869

Ivan Lampret 02 9523 1333

Karla Madgwick 02 9523 1333

6/271 Kingsway Caringbah