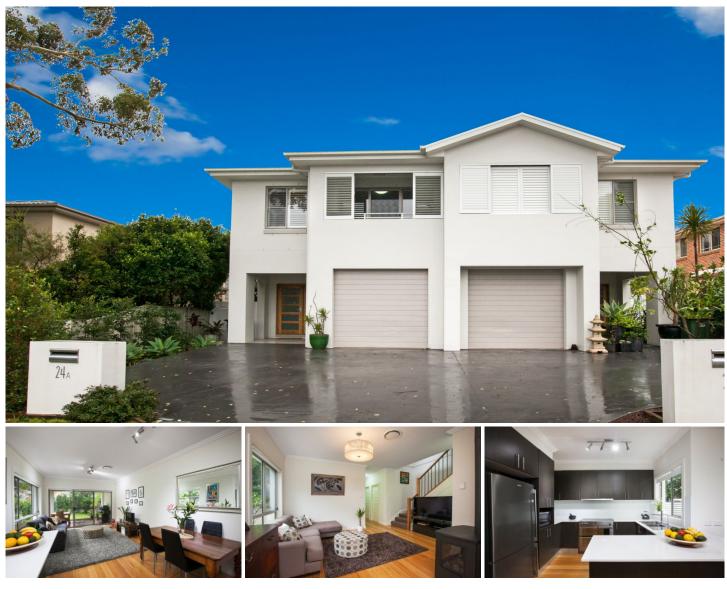

## 24A High Street Caringbah NSW

Designed to suit the busy family, this spacious and immaculate near new duplex enjoys multiple open plan living areas which flow to a private rear deck & a landscaped rear yard.

Enjoying an ideal northerly aspect, this stunning residence offers a low maintenance lifestyle with no strata levies and is situated just a stroll to Caringbah shops & transport.

- Two open plan living areas + dining (combustion heater)
- Gourmet poly/Caesar kitchen (induction cooking)
- Great sized master bedroom (ensuite & WIR)

- Designer bathrooms (fully tiled) Study/4th bedroom downstairs

- Single lock up garage (internal access) + two off street parking

## 4 🛤 2 🚔 3 🚘

Price : \$ 1,210,000

View : https://www.gibsonpartners.com/sale/nsw/sutherl and/caringbah/residential/house/5853850

dople in meties, hid calive any Dihensions are approximate. All internation contained herein singla hered from sources we believe to be reliable, lowever we cannoliguate thee its accuracy and interested persons chould rely on their own enduries.