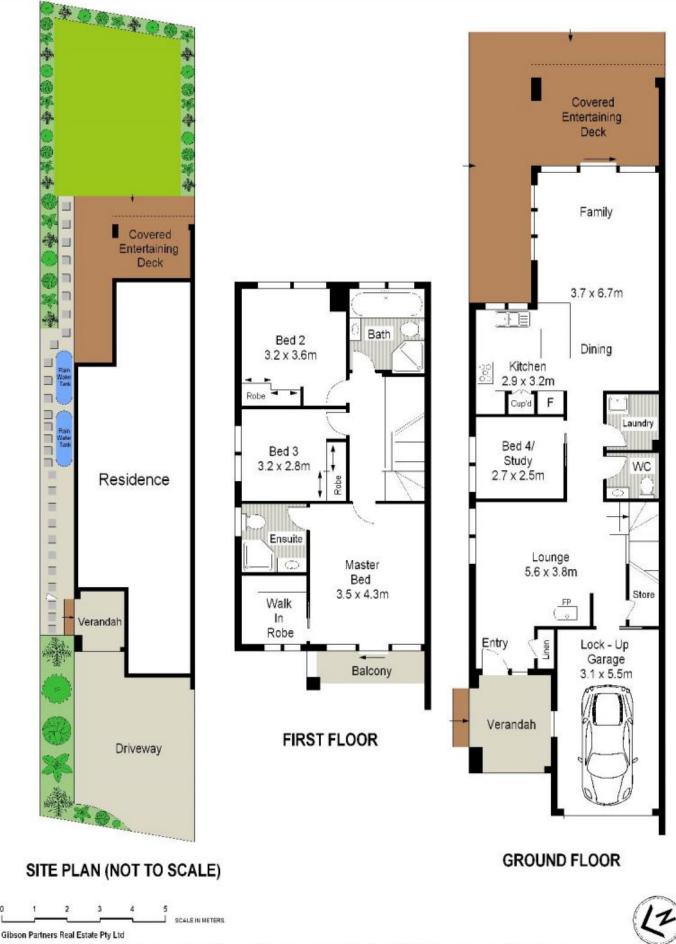

## 24A High Street Caringbah NSW

Designed to suit the busy family, this spacious and immaculate near new duplex enjoys multiple open plan living areas which flow to a private rear deck & a landscaped rear yard.

Enjoying an ideal northerly aspect, this stunning residence offers a low maintenance lifestyle with no strata levies and is situated just a stroll to Caringbah shops & transport.

- Two open plan living areas + dining (combustion heater)
- Gourmet poly/Caesar kitchen (induction cooking)
- Great sized master bedroom (ensuite & WIR)

- Designer bathrooms (fully tiled) Study/4th bedroom downstairs

- Single lock up garage (internal access) + two off street parking

## 4 🛤 2 🚔 3 🚘

Price : \$ 1,210,000

View : https://www.gibsonpartners.com/sale/nsw/sutherl and/caringbah/residential/house/5853850

dople in meties, hid calive any Dihensions are approximate. All internation contained herein singla hered from sources we believe to be reliable, lowever we cannoliguate thee its accuracy and interested persons chould rely on their own enduries.