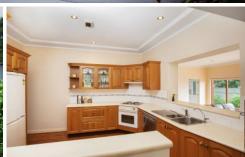

- Double brick construction with cedar windows and doors
- Timber/laminate kitchen with separate dining
- Huge family room with solid timber floors
- Over-sized front bedrooms with bay windows (BIR)
- Updated bathrooms (spa bath), R/C A/C + gas
- Sunny landscaped and grassed front yard